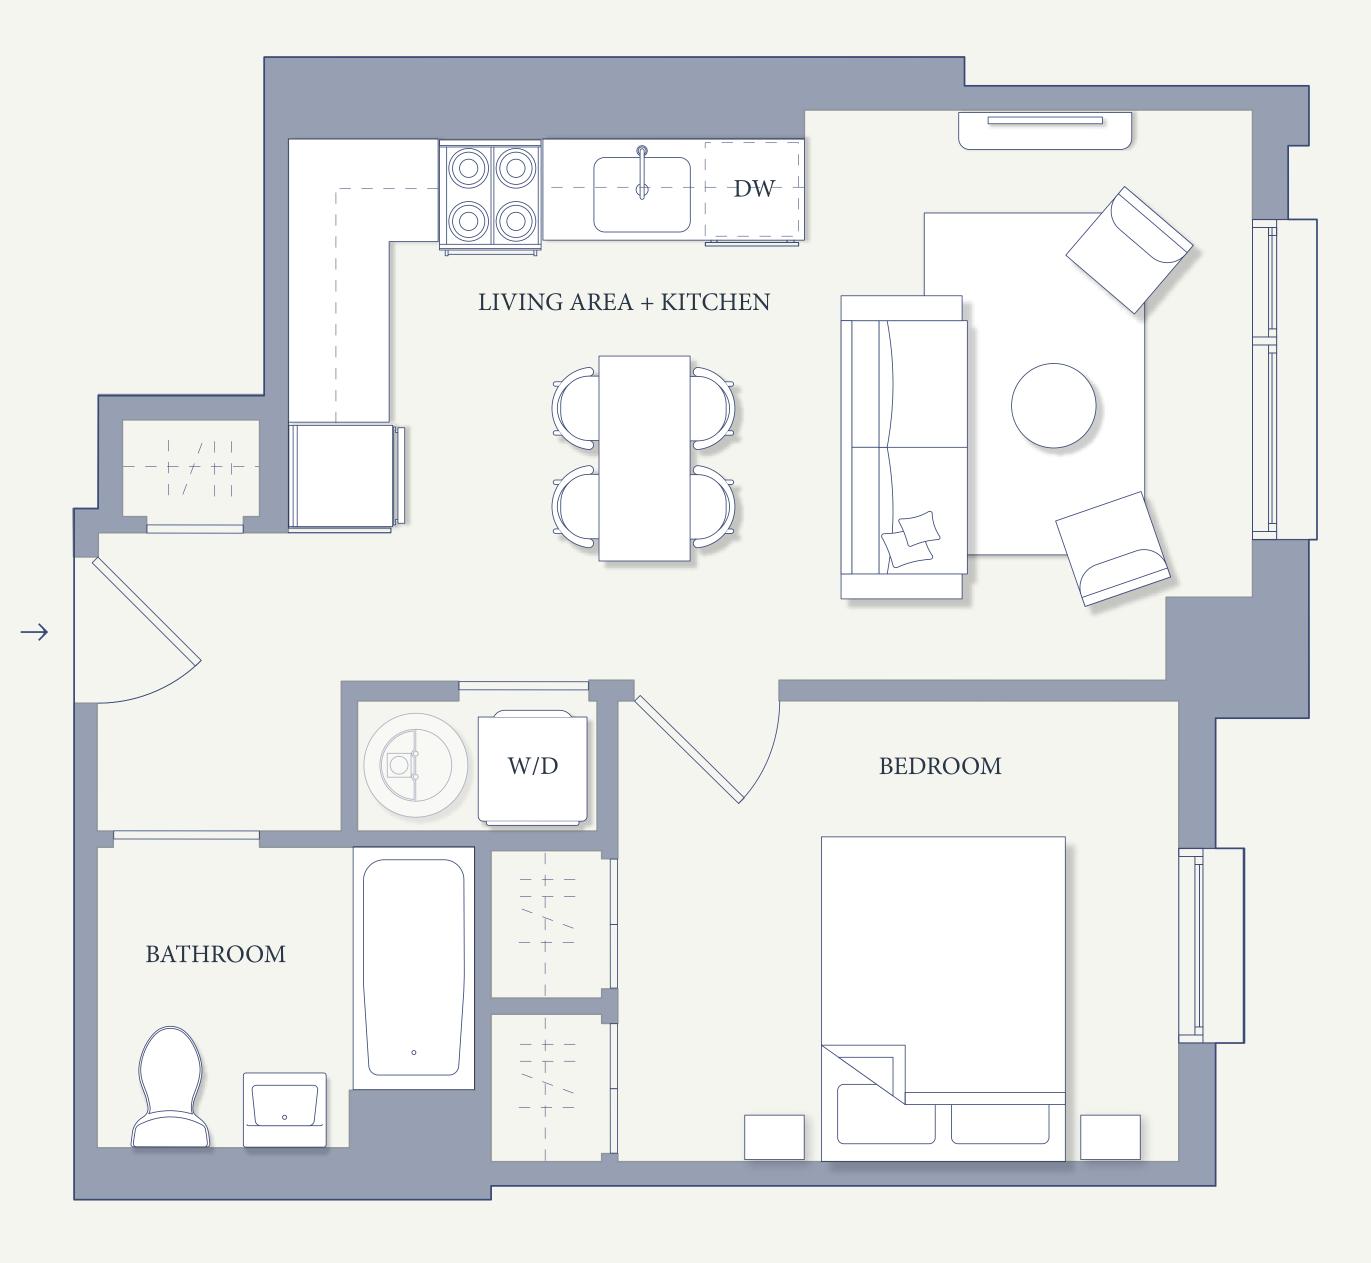

## THE WELZ 159 BOERUM

## **RESIDENCE J**

| Bedroom  | 1 |
|----------|---|
| Bathroom | 1 |

Ν ( )

E COM HOUSENG

ALL DETAILS AND DIMENSIONS ARE APPROXIMATE AND SUBJECT TO CHANGE.PLANS MAY CONTAIN MINOR VARIATIONS FROM FLOOR TO FLOOR AND UNIT TO UNIT. OWNER AND LEASING AGENT ARE PLEDGED TO THE LETTER AND SPIRIT OF U.S. POLICY FOR THE ACHIEVEMENT OF EQUAL HOUSING OPPORTUNITY THROUGHOUT THE U.S. AND ARE COMMITTED TO AN AFFIRMATIVE ADVERTISING AND MARKETING PROGRAM IN WHICH THERE ARE NO BARRIERS TO OBTAINING HOUSING BECAUSE OF RACE, COLOR, CREED, RELIGION, SEX, SEXUAL ORIENTATION, MILITARY STATUS, AGE, DISABILITY, ANCESTRY, FAMILY STATUS, NATIONAL ORIGIN, OR ANY OTHER GROUNDS PROHIBITED BY CITY, STATE, OR FEDERAL LAW.