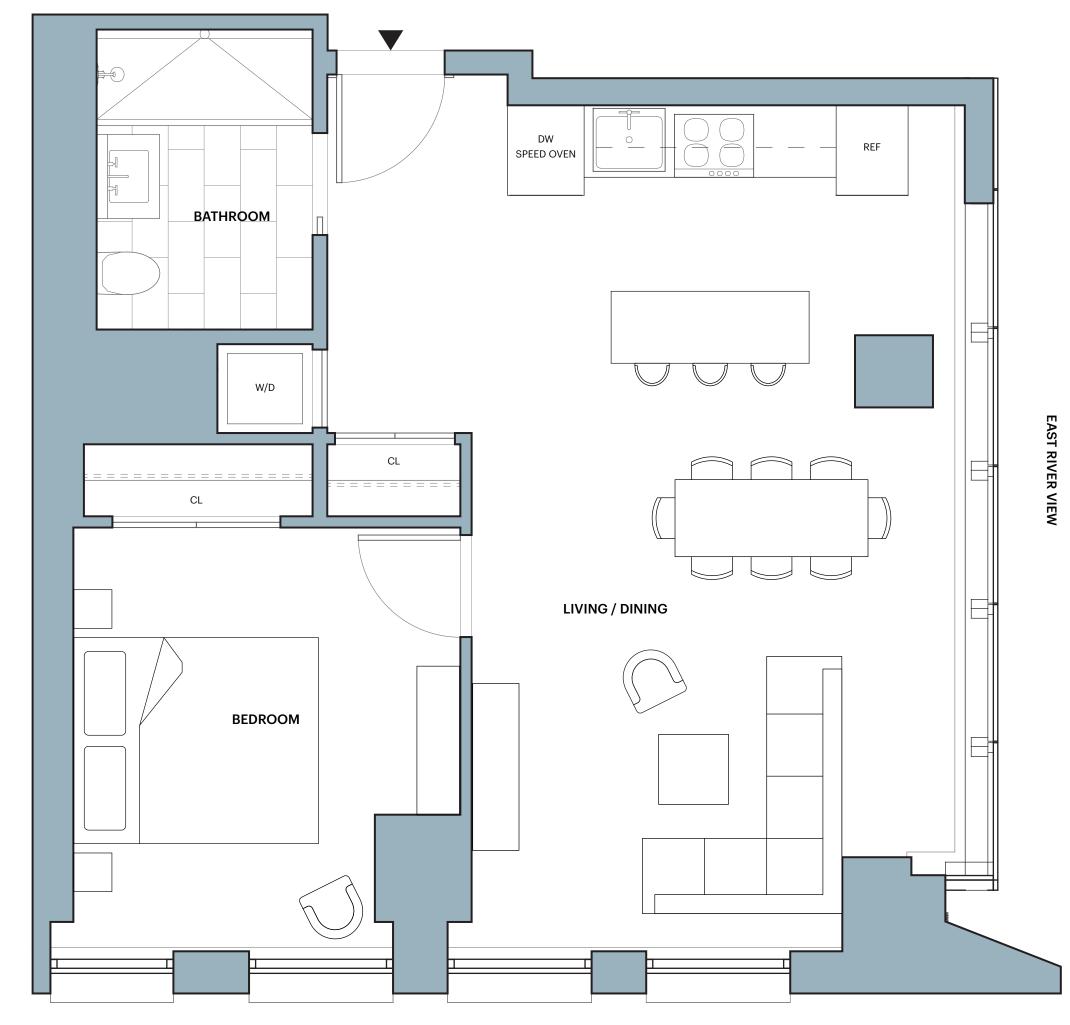

# The Copper E.3C - E.26C

## **EAST TOWER**

## 1 Bedroom 1 Bathroom

- Features:
  SHoP designed inside and out • Ceiling heights up to 9' 7"
- Floor-to-ceiling windows with custom shades
- Custom oak floors
- Bosch washer and dryer Key drop

#### Kitchen:

- Mielé appliances Speed oven
- Statuary marble countertop
- and backsplash • SHoP-designed custom island
- Custom lighting **Master Bath:**

cabinet

- Statuary marble wall tile set in herringbone pattern
- Crocodile marble slab accent shower wall
- Rain showerhead and handshower **Copper Top\*:**
- Black pearl stone floor tile • Custom European oak accents
- and vanity Custom light sconce with antique
- brass detailing
- Full length built-in medicine