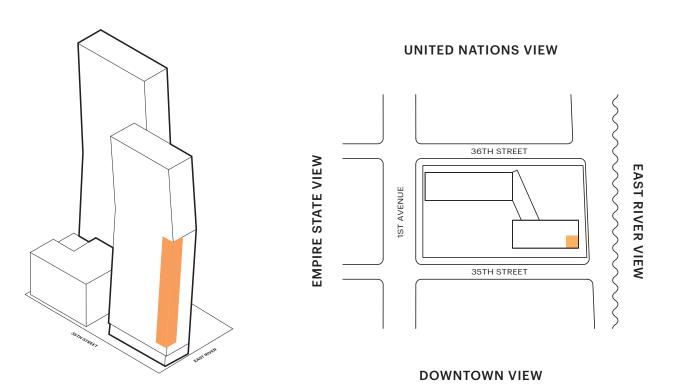

ge bar
- Chef's catering kitchen
- Juice and health bar Children's playroom
- Empire studio

### Copper Tone\*:

- Marble Hammam with plunge
- Private spa and treatment rooms Double-height fitness center with climbing wall overlooking city
- Yoga and Pilates studio Personal training available
- Dynamic-energy studio Private locker rooms

- Landscaped rooftop with infinity pool and outdoor shower
- Sky bar and open air lounge
- Rooftop dining and grilling Flexible private event space

### On the Ground:

- Landscaped park and fountain
- Curated marketplace and restaurant
- The Underground Speakeasy
- Virtual concierge service Sheltered porte cochère and on-
- site parking with valet services Bicycle storage Resident storage

\*Membership information available upon request



DOWNTOWN VIEW





THECOPPER.COM

ALL DIMENSIONS ARE APPROXIMATE AND SUBJECT TO NORMAL CONSTRUCTION VARIANCES AND TOLERANCES.