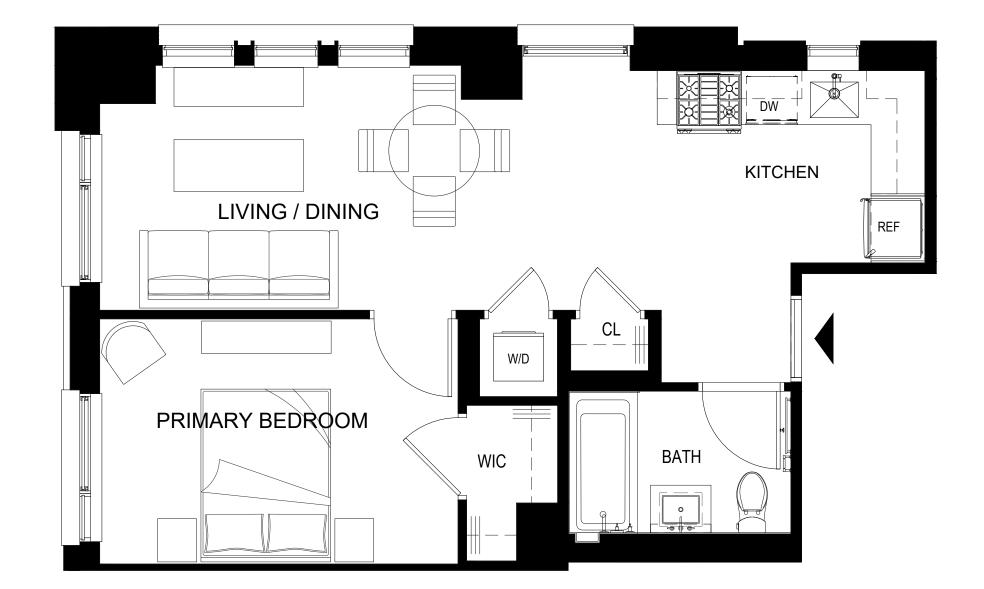

HEARTHSTONE

Make your way home

RESIDENCE 733, 833, 933 7th - 9th Floor 1 Bedroom 1 Bathroom

34-35 44th St, Astoria, NY 11103 www.hearthstoneastoria.com

ALL DIMENSIONS ARE APPROXIMATE AND SUBJECT TO NORMAL CONSTRUCTION VARIANCES AND TOLERANCES. DIMENSIONS ARE MAXIMUM OVERALL AND EXCLUDE CUTOUTS. OWNER AND LEASING AGENT ARE PLEDGED TO THE LETTER AND SPIRIT OF U.S. POLICY FOR THE ACHIEVEMENT OF EQUAL HOUSING OPPORTUNITY THROUGHOUT THE U.S. AND ARE COMMITTED TO AN AFFIRMATIVE ADVERTISING AND MARKETING PROGRAM IN WHICH THERE ARE NO BARRIERS TO OBTAINING HOUSING BECAUSE OF RACE, COLOR, CREED, RELIGION, SEX, SEXUAL ORIENTATION, MILITARY STATUS, AGE, DISABILITY, ANCESTRY, FAMILY STATUS, NATIONAL ORIGIN, OR ANY OTHER GROUNDS PROHIBITED BY CITY, STATE, OR FEDERAL LAW.