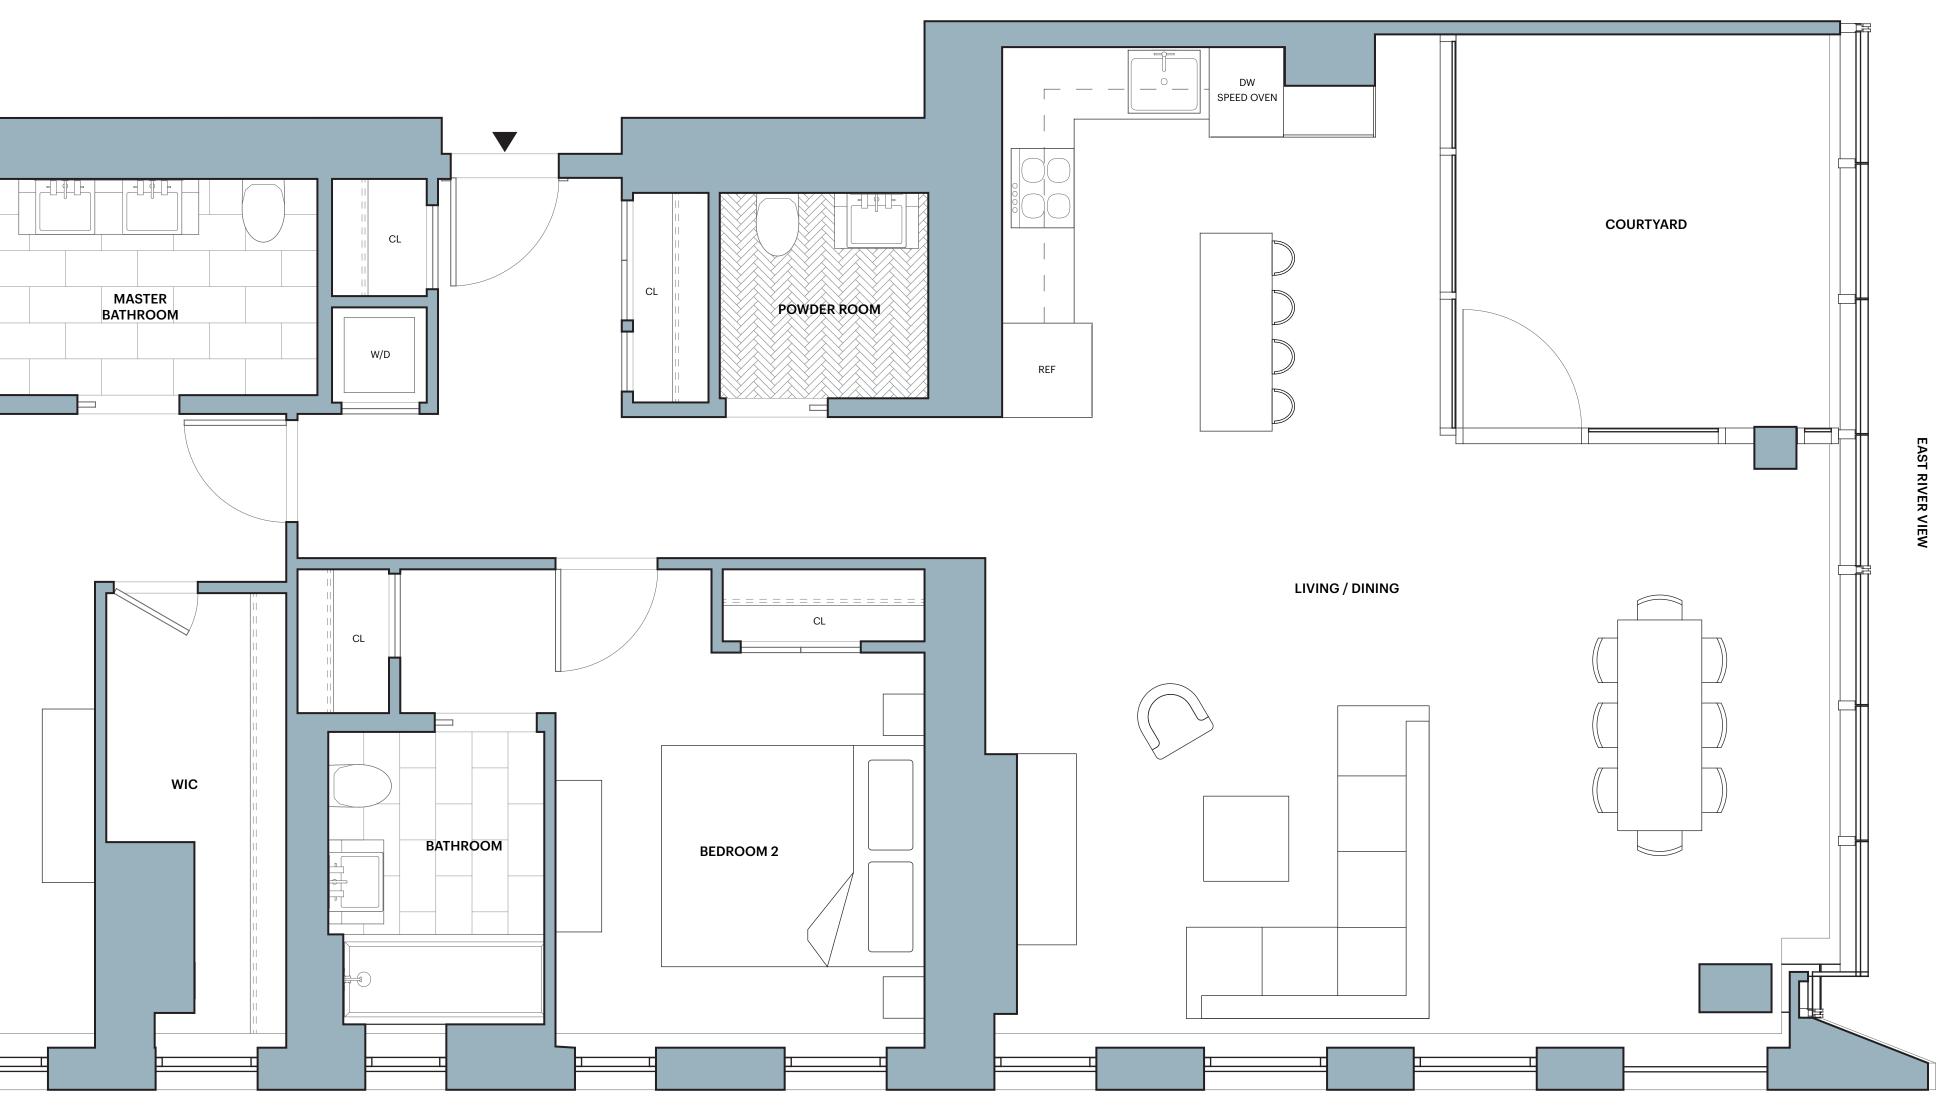

# The Copper **W.48B WEST TOWER** 2 Bedrooms 2.5 Bathrooms

- Features: SHoP designed inside and out Ceiling heights up to 9' 7" Floor-to-ceiling windows with custom shades
- Custom oak floors
- Bosch washer and dryer Key drop

#### Kitchen:

- Mielé appliances
- Speed oven
- Statuary marble countertop and backsplash
- SHoP-designed custom island
- Custom lighting
- **Master Bath:**
- Statuary marble wall tile set in herringbone pattern
- Crocodile marble slab accent shower wall
- Rain showerhead and handshower **Copper Top\*:**
- Black pearl stone floor tile Custom European oak accents
- and vanity
- Custom light sconce with antique brass detailing
- Full length built-in medicine cabinet

# Secondary Baths:

- Statuary marble floor wall tile with black herringbone tile accent
- Statuery marble floor
- Rain showerhead and handshower Custom European oak accents
- and vanity
- Custom light sconce with antique brass

# Powder Room:

- Matte and glossy black artisan wall tile Statuery marble floor tiles set in
- herringbone pattern
- Carved marble vanity and wash basin
- Custom pendant lights