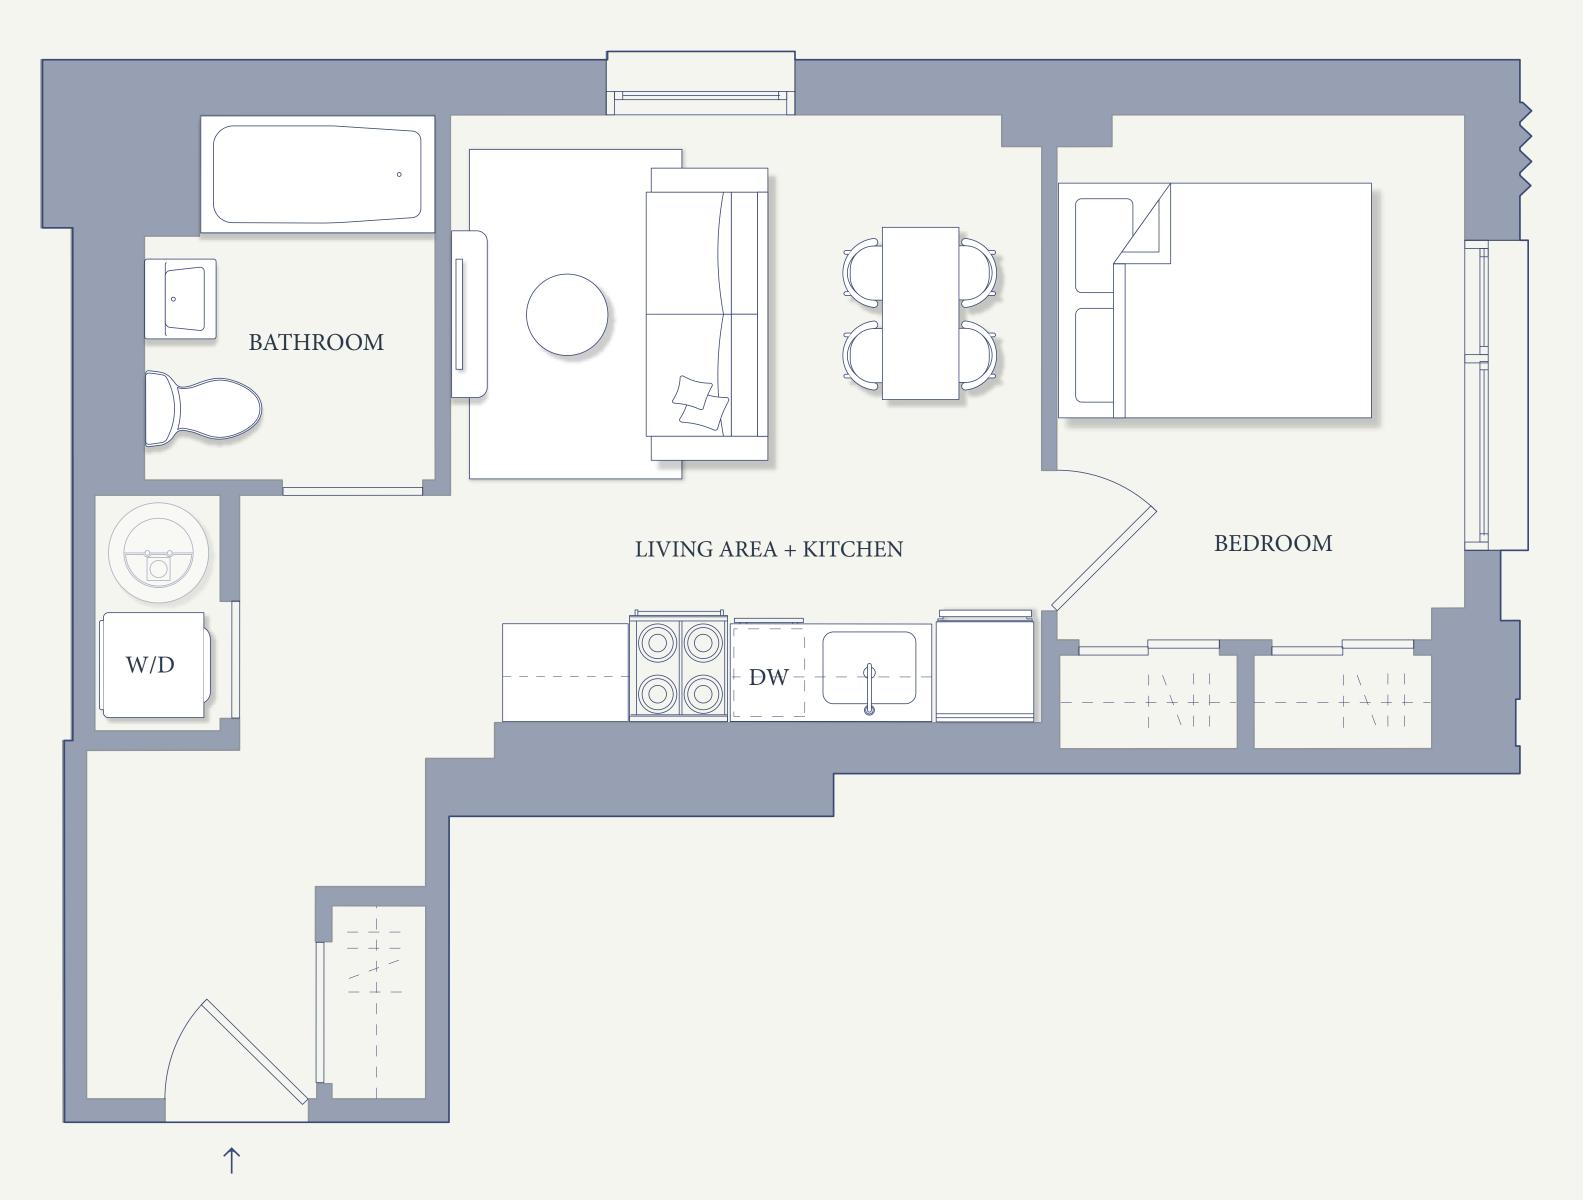

## **RESIDENCE A**

| Bedroom  | 1 |
|----------|---|
| Bathroom | 1 |

E CALL HOUSENE

ALL DETAILS AND DIMENSIONS ARE APPROXIMATE AND SUBJECT TO CHANGE.PLANS MAY CONTAIN MINOR VARIATIONS FROM FLOOR TO FLOOR AND UNIT TO UNIT. OWNER AND LEASING AGENT ARE PLEDGED TO THE LETTER AND SPIRIT OF U.S. POLICY FOR THE ACHIEVEMENT OF EQUAL HOUSING OPPORTUNITY THROUGHOUT THE U.S. AND ARE COMMITTED TO AN AFFIRMATIVE ADVERTISING AND MARKETING PROGRAM IN WHICH THERE ARE NO BARRIERS TO OBTAINING HOUSING BECAUSE OF RACE, COLOR, CREED, RELIGION, SEX, SEXUAL ORIENTATION, MILITARY STATUS, AGE, DISABILITY, ANCESTRY, FAMILY STATUS, NATIONAL ORIGIN, OR ANY OTHER GROUNDS PROHIBITED BY CITY, STATE, OR FEDERAL LAW.