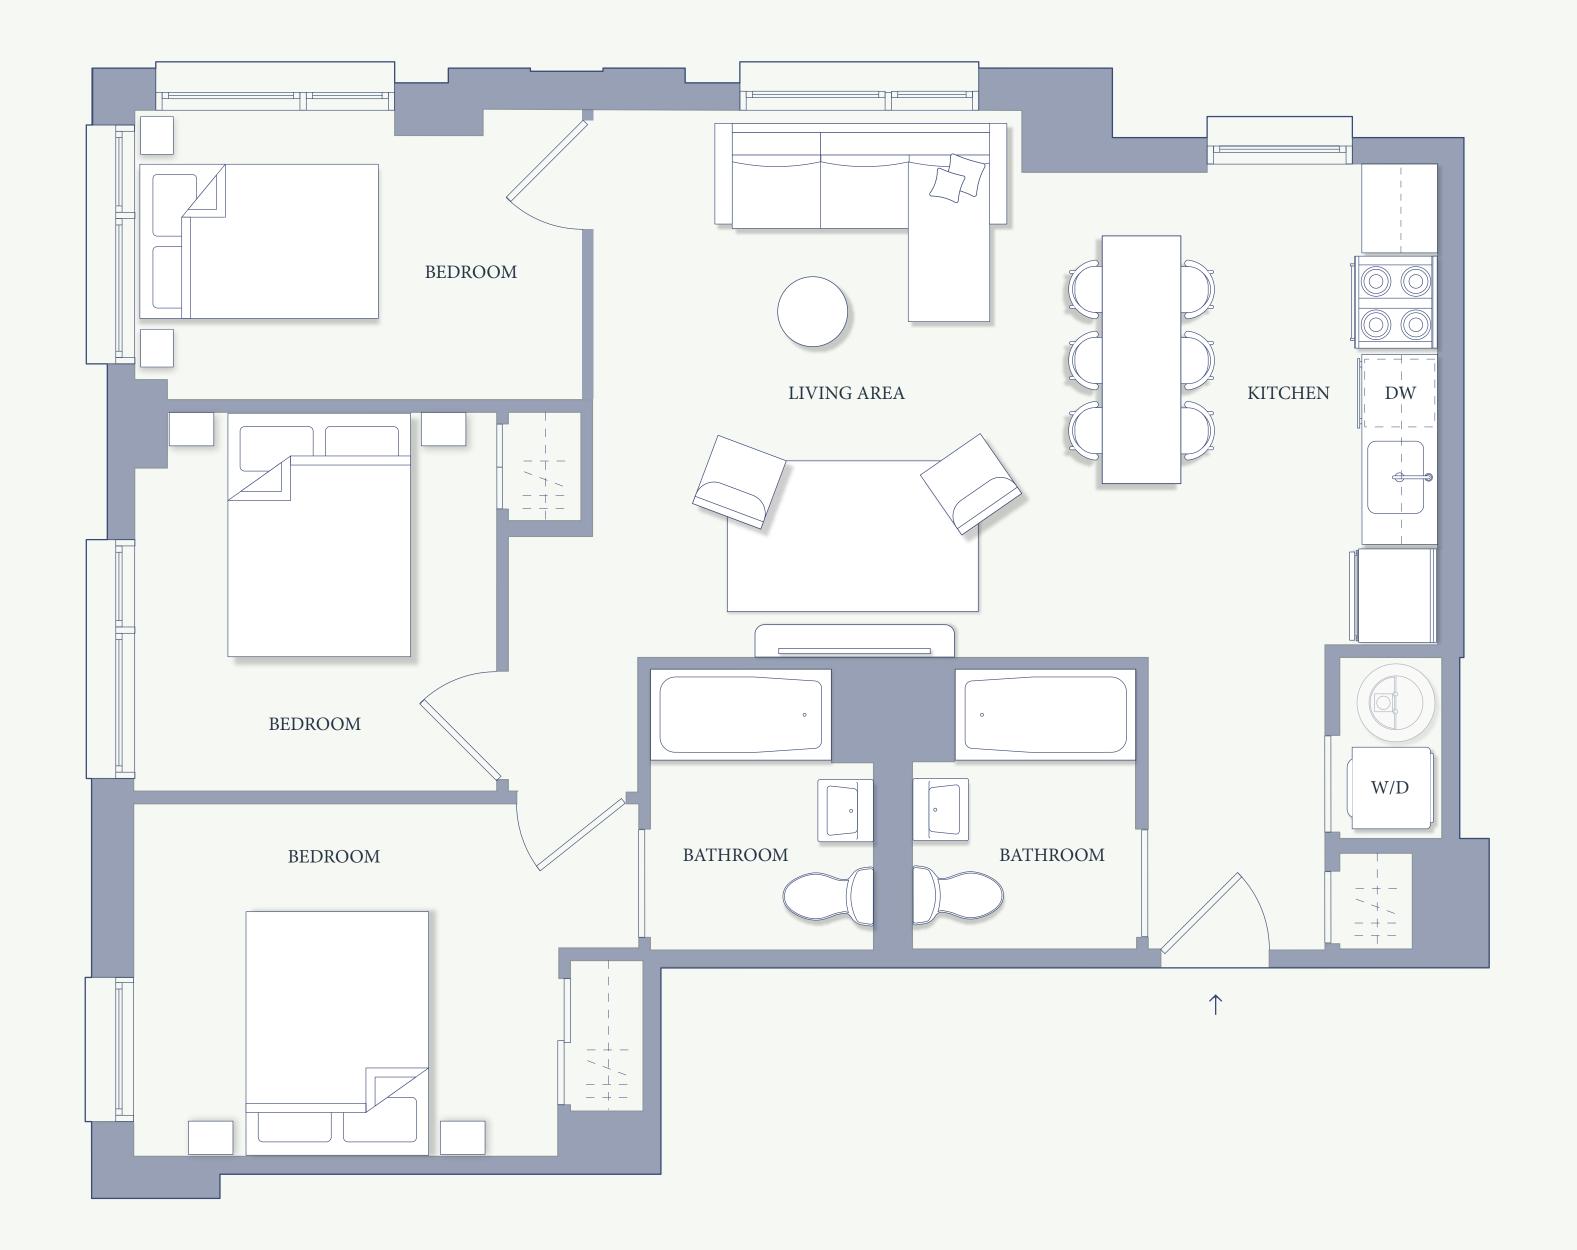

## **RESIDENCE G**

| Bedrooms  | 3 |
|-----------|---|
| Bathrooms | 2 |

E COMA HOUSEN

ALL DETAILS AND DIMENSIONS ARE APPROXIMATE AND SUBJECT TO CHANGE.PLANS MAY CONTAIN MINOR VARIATIONS FROM FLOOR TO FLOOR AND UNIT TO UNIT. OWNER AND LEASING AGENT ARE PLEDGED TO THE LETTER AND SPIRIT OF U.S. POLICY FOR THE ACHIEVEMENT OF EQUAL HOUSING OPPORTUNITY THROUGHOUT THE U.S. AND ARE COMMITTED TO AN AFFIRMATIVE ADVERTISING AND MARKETING PROGRAM IN WHICH THERE ARE NO BARRIERS TO OBTAINING HOUSING BECAUSE OF RACE, COLOR, CREED, RELIGION, SEX, SEXUAL ORIENTATION, MILITARY STATUS, AGE, DISABILITY, ANCESTRY, FAMILY STATUS, NATIONAL ORIGIN, OR ANY OTHER GROUNDS PROHIBITED BY CITY, STATE, OR FEDERAL LAW.