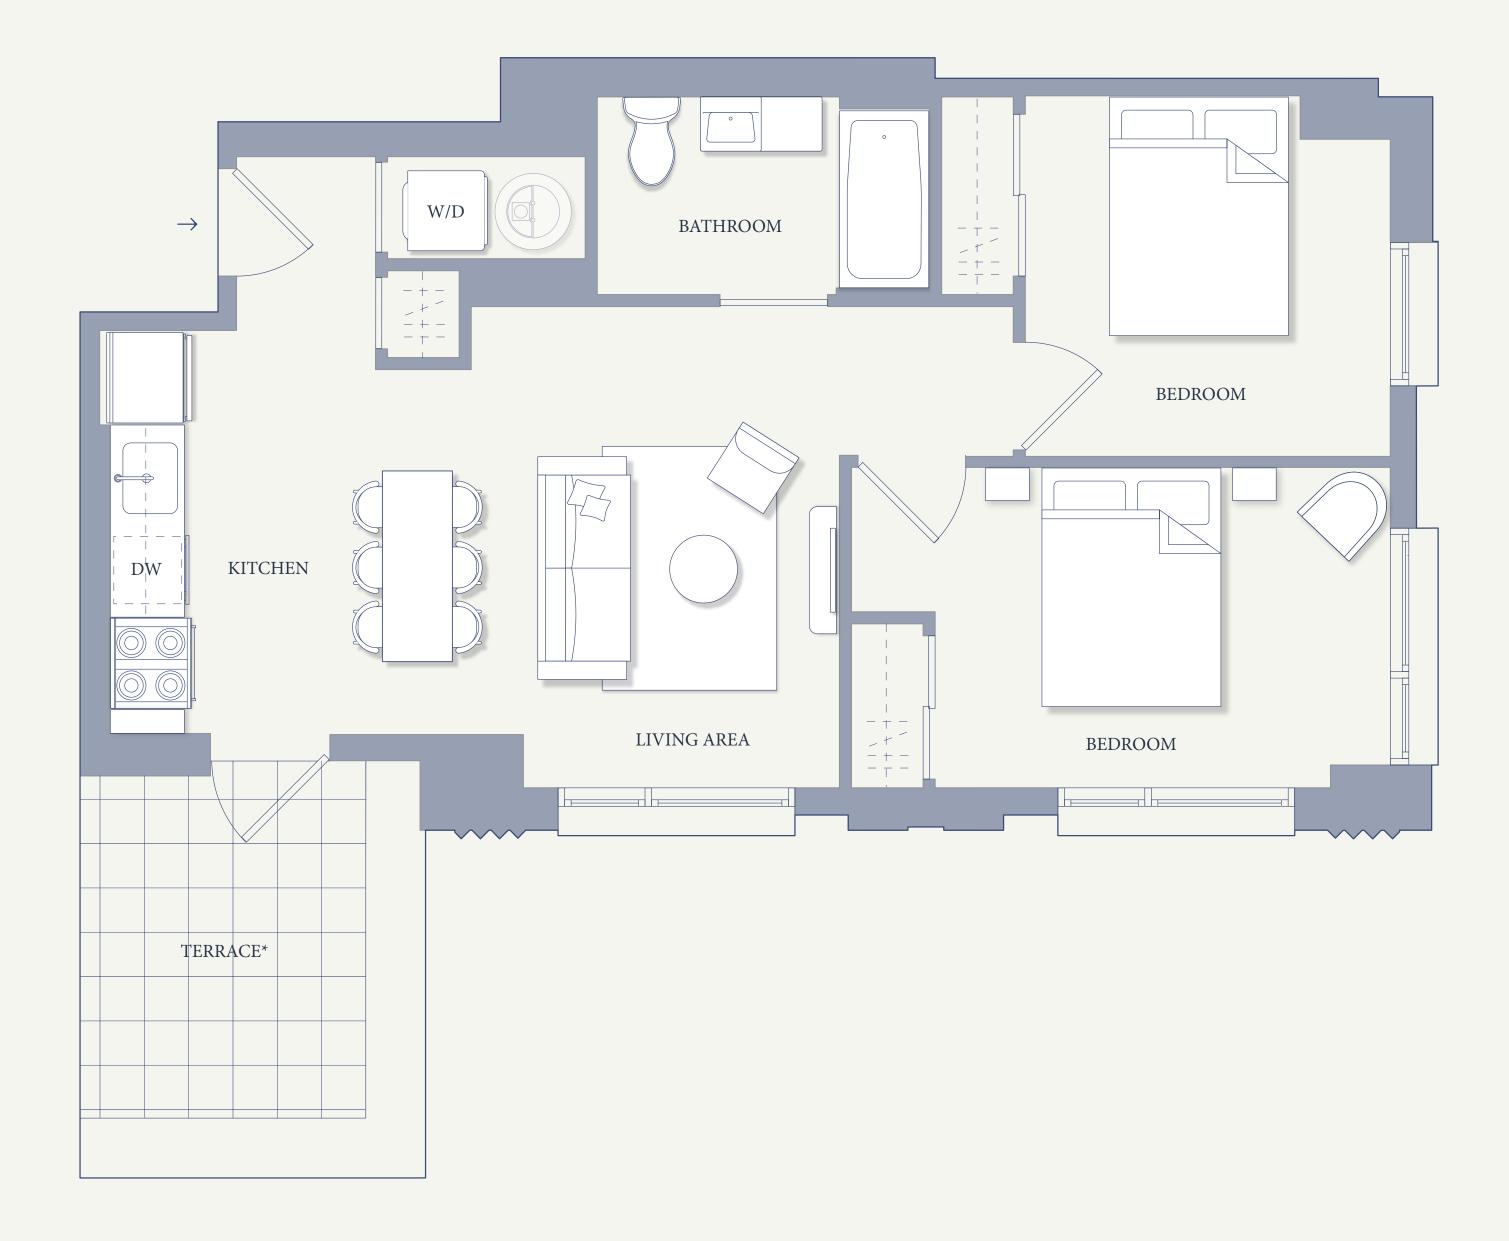

## **RESIDENCE A**

| Bedrooms | 2 |
|----------|---|
| Bathroom | 1 |

Ġ

EQUAL HOUSING

\* TERRACE APPLIES TO 13A ONLY

ALL DETAILS AND DIMENSIONS ARE APPROXIMATE AND SUBJECT TO CHANGE.PLANS MAY CONTAIN MINOR VARIATIONS FROM FLOOR TO FLOOR AND UNIT TO UNIT. OWNER AND LEASING AGENT ARE PLEDGED TO THE LETTER AND SPIRIT OF U.S. POLICY FOR THE ACHIEVEMENT OF EQUAL HOUSING OPPORTUNITY THROUGHOUT THE U.S. AND ARE COMMITTED TO AN AFFIRMATIVE ADVERTISING AND MARKETING PROGRAM IN WHICH THERE ARE NO BARRIERS TO OBTAINING HOUSING BECAUSE OF RACE, COLOR, CREED, RELIGION, SEX, SEXUAL ORIENTATION, MILITARY STATUS, AGE, DISABILITY, ANCESTRY, FAMILY STATUS, NATIONAL ORIGIN, OR ANY OTHER GROUNDS PROHIBITED BY CITY, STATE, OR FEDERAL LAW.