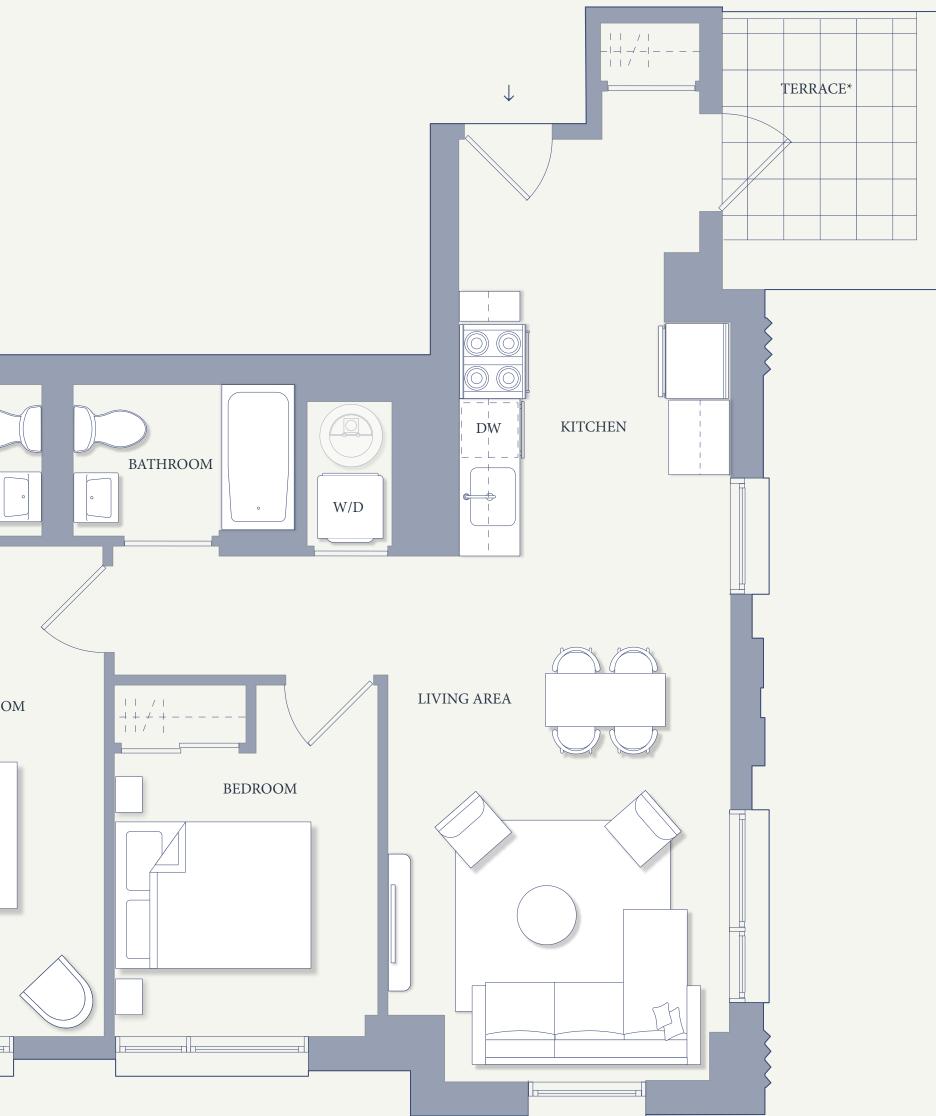

## THE WELZ 159 BOERUM

## **RESIDENCE B**

| Bedrooms  | 2 |
|-----------|---|
| Bathrooms | 2 |

E CONTRACTOR

## \* TERRACE APPLIES TO 17B ONLY

ALL DETAILS AND DIMENSIONS ARE APPROXIMATE AND SUBJECT TO CHANGE.PLANS MAY CONTAIN MINOR VARIATIONS FROM FLOOR TO FLOOR AND UNIT TO UNIT. OWNER AND LEASING AGENT ARE PLEDGED TO THE LETTER AND SPIRIT OF U.S. POLICY FOR THE ACHIEVEMENT OF EQUAL HOUSING OPPORTUNITY THROUGHOUT THE U.S. AND ARE COMMITTED TO AN AFFIRMATIVE ADVERTISING AND MARKETING PROGRAM IN WHICH THERE ARE NO BARRIERS TO OBTAINING HOUSING BECAUSE OF RACE, COLOR, CREED, RELIGION, SEX, SEXUAL ORIENTATION, MILITARY STATUS, AGE, DISABILITY, ANCESTRY, FAMILY STATUS, NATIONAL ORIGIN, OR ANY OTHER GROUNDS PROHIBITED BY CITY, STATE, OR FEDERAL LAW.