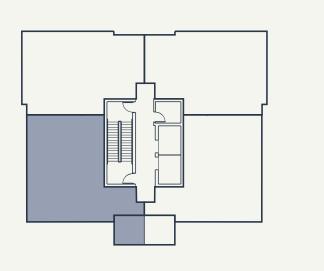

## THE WELZ 159 BOERUM

## **RESIDENCE B**

| Bedrooms  | 2 |
|-----------|---|
| Bathrooms | 2 |

E CONTRACTOR

## \* TERRACE APPLIES TO 17B ONLY

ALL DETAILS AND DIMENSIONS ARE APPROXIMATE AND SUBJECT TO CHANGE.PLANS MAY CONTAIN MINOR VARIATIONS FROM FLOOR TO FLOOR AND UNIT TO UNIT. OWNER AND LEASING AGENT ARE PLEDGED TO THE LETTER AND SPIRIT OF U.S. POLICY FOR THE ACHIEVEMENT OF EQUAL HOUSING OPPORTUNITY THROUGHOUT THE U.S. AND ARE COMMITTED TO AN AFFIRMATIVE ADVERTISING AND MARKETING PROGRAM IN WHICH THERE ARE NO BARRIERS TO OBTAINING HOUSING BECAUSE OF RACE, COLOR, CREED, RELIGION, SEX, SEXUAL ORIENTATION, MILITARY STATUS, AGE, DISABILITY, ANCESTRY, FAMILY STATUS, NATIONAL ORIGIN, OR ANY OTHER GROUNDS PROHIBITED BY CITY, STATE, OR FEDERAL LAW.