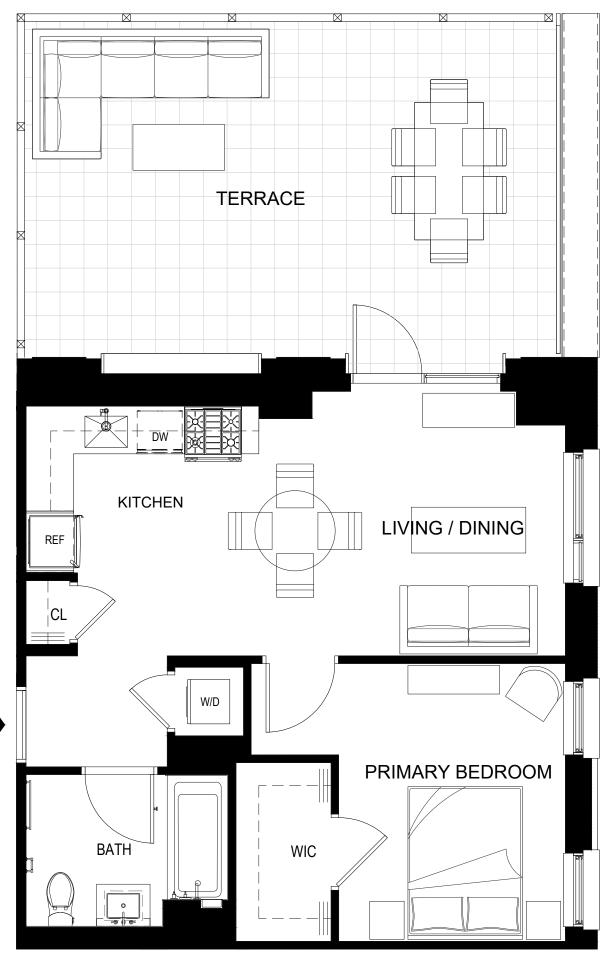

ALL DIMENSIONS ARE APPROXIMATE AND SUBJECT TO NORMAL CONSTRUCTION VARIANCES AND TOLERANCES. DIMENSIONS ARE MAXIMUM OVERALL AND EXCLUDE CUTOUTS. OWNER AND LEASING AGENT ARE PLEDGED TO THE LETTER AND SPIRIT OF U.S. POLICY FOR THE ACHIEVEMENT OF EQUAL HOUSING OPPORTUNITY THROUGHOUT THE U.S. AND ARE COMMITTED TO AN AFFIRMATIVE ADVERTISING AND MARKETING PROGRAM IN WHICH THERE ARE NO BARRIERS TO OBTAINING HOUSING BECAUSE OF RACE, COLOR, CREED, RELIGION, SEX, SEXUAL ORIENTATION, MILITARY STATUS, AGE, DISABILITY, ANCESTRY, FAMILY STATUS, NATIONAL ORIGIN, OR ANY OTHER GROUNDS PROHIBITED BY CITY, STATE, OR FEDERAL LAW.