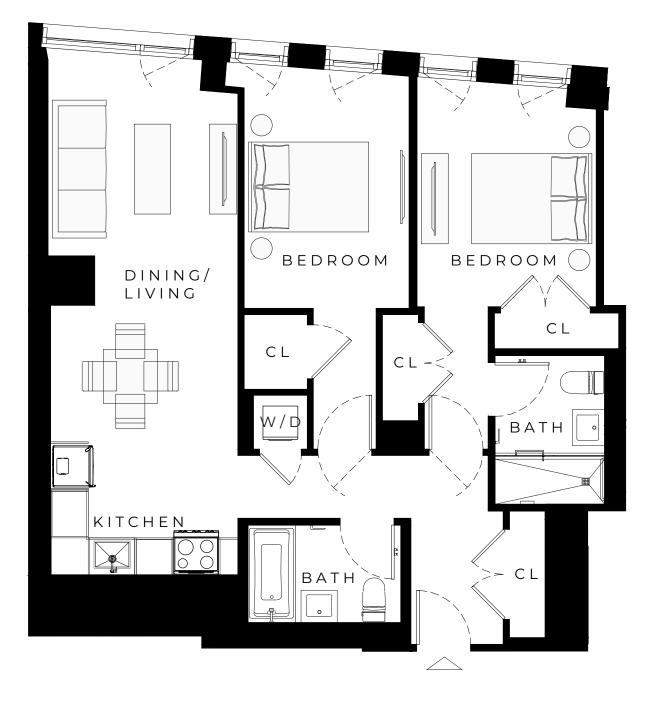

## GREENPOINT CENTRAL

ROOKLYN, NY

RESIDENCE

105-205

2 BEDROOM

2 BATHROOM

NΑ

ALL DIMENSIONS ARE APPROXIMATE AND SUBJECT TO NOMINAL CONSTRUCTION VARIANCE AND TOLERANCE. DIMENSIONS ARE MAXIMUM OVERALL, SUBTRACT CUTOUTS.
LEASING AGENT IS PLEDGED TO THE LETTER AND SPRIT OF US. POLICY FOR THE ACHIEVEMENT OF EQUAL HOUSING OPPORTUNITY THROUGHOUT THE US. AND IS COMMITTED TO AN AFFIRMATIVE ADVERTISING AND MARKETING PROGRAM IN WHICH THERE ARE NO BARRIERS TO OBTAINING HOUSING BECAUSE OF RACE, COLOR, CREED, RELIGION, SEX, SEXUAL ORIENTATION, MILITARY STATUS, AGE, DISABILITY, ANCESTRY, FAMILY STATUS, NATIONAL ORIGIN, OR ANY OTHER GROUNDS PROHIBITED BY CITY, STATE, OR FEDERAL LAW.