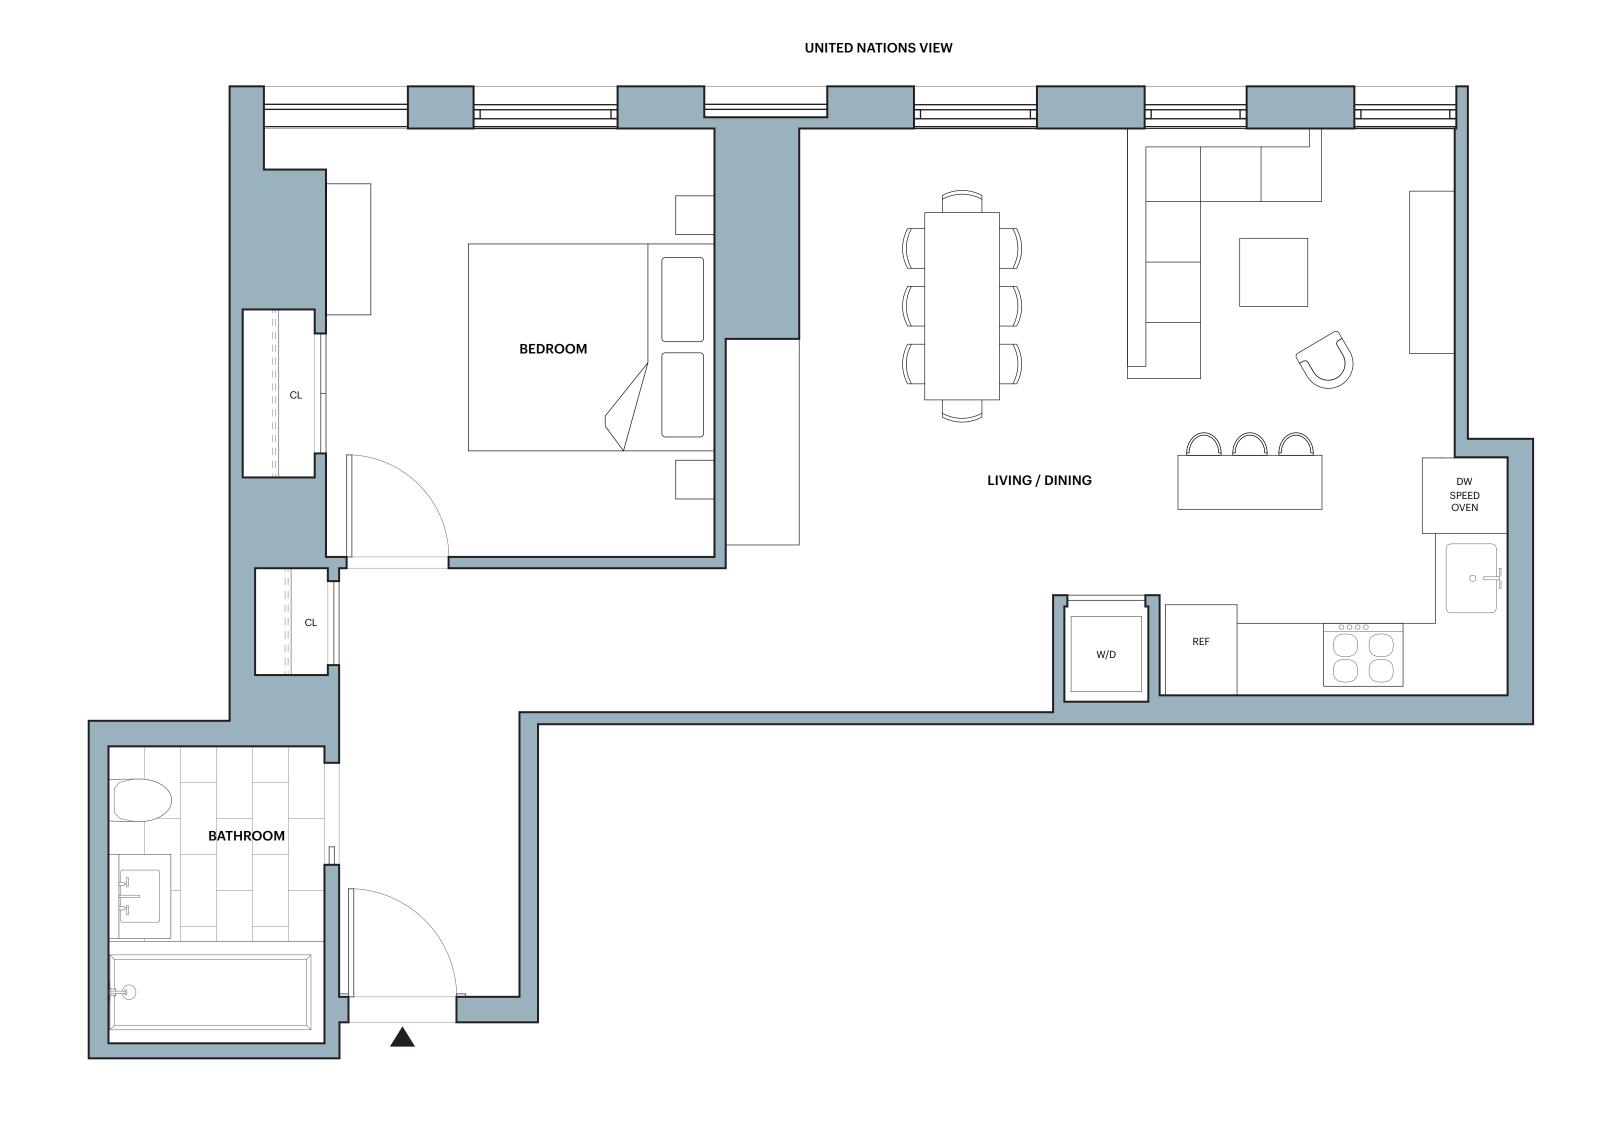

# 1 Bedroom 1 Bathroom

- Features:
  SHoP designed inside and out • Ceiling heights up to 9' 7"
- Floor-to-ceiling windows with
- custom shades Custom oak floors
- Bosch washer and dryer Key drop
- Kitchen:
- Mielé appliances
- Speed oven • Statuary marble countertop
- and backsplash • SHoP-designed custom island
- Custom lighting
- **Master Bath:**  Statuary marble wall tile set in herringbone pattern
- Crocodile marble slab accent shower wall
- Rain showerhead and handshower **Copper Top\*:**
- Black pearl stone floor tile • Custom European oak accents
- and vanity Custom light sconce with antique
- brass detailing • Full length built-in medicine
- cabinet