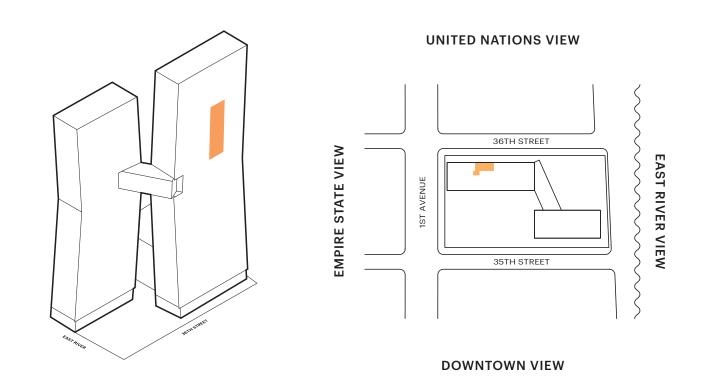

- Skybridge bar Chef's catering kitchen
- Juice and health bar Children's playroom
- Empire studio

### Copper Tone\*:

- Marble Hammam with plunge pool
- Private spa and treatment rooms Double-height fitness center with climbing wall overlooking city
- Yoga and Pilates studio Personal training available
- Dynamic-energy studio Private locker rooms

- Landscaped rooftop with infinity pool and outdoor shower
- Sky bar and open air lounge
- Rooftop dining and grilling Flexible private event space

### On the Ground:

- Landscaped park and fountain Curated marketplace and
- restaurant
- The Underground Speakeasy
- Virtual concierge service Sheltered porte cochère and on-
- site parking with valet services Bicycle storage

Resident storage

upon request

\*Membership information available







THE COPPER

THECOPPER.COM

ALL DIMENSIONS ARE APPROXIMATE AND SUBJECT TO NORMAL CONSTRUCTION VARIANCES AND TOLERANCES.