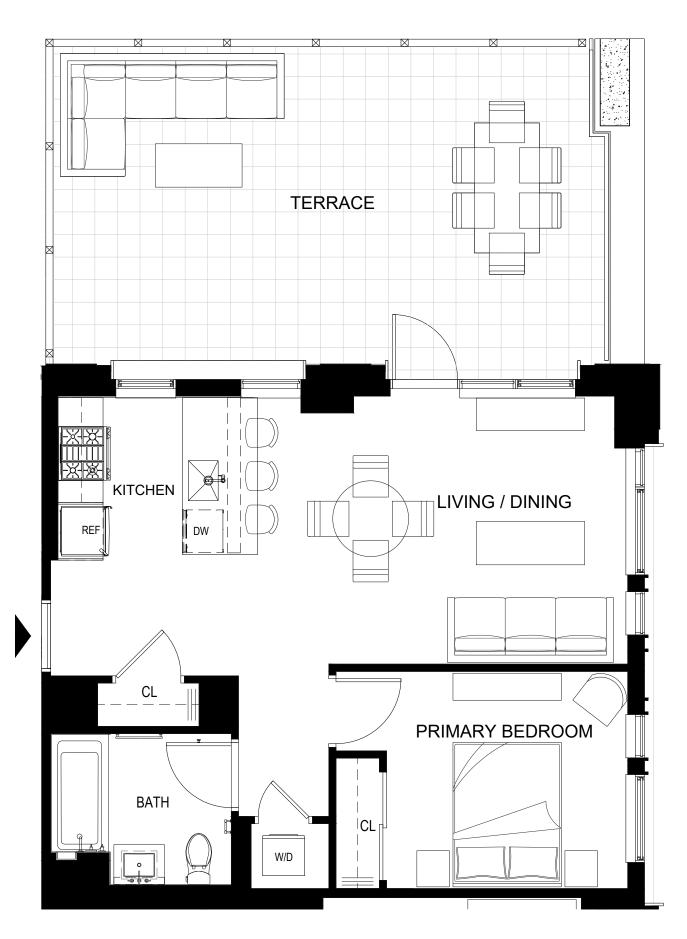

34-35 44th St, Astoria, NY 11103 www.hearthstoneastoria.com

ALL DIMENSIONS ARE APPROXIMATE AND SUBJECT TO NORMAL CONSTRUCTION VARIANCES AND TOLERANCES. DIMENSIONS ARE MAXIMUM OVERALL AND EXCLUDE CUTOUTS. OWNER AND LEASING AGENT ARE PLEDGED TO THE LETTER AND SPIRIT OF U.S. POLICY FOR THE ACHIEVEMENT OF EQUAL HOUSING OPPORTUNITY THROUGHOUT THE U.S. AND ARE COMMITTED TO AN AFFIRMATIVE ADVERTISING AND MARKETING PROGRAM IN WHICH THERE ARE NO BARRIERS TO OBTAINING HOUSING BECAUSE OF RACE, COLOR, CREED, RELIGION, SEX, SEXUAL ORIENTATION, MILITARY STATUS, AGE, DISABILITY, ANCESTRY, FAMILY STATUS, NATIONAL ORIGIN, OR ANY OTHER GROUNDS PROHIBITED BY CITY, STATE, OR FEDERAL LAW.