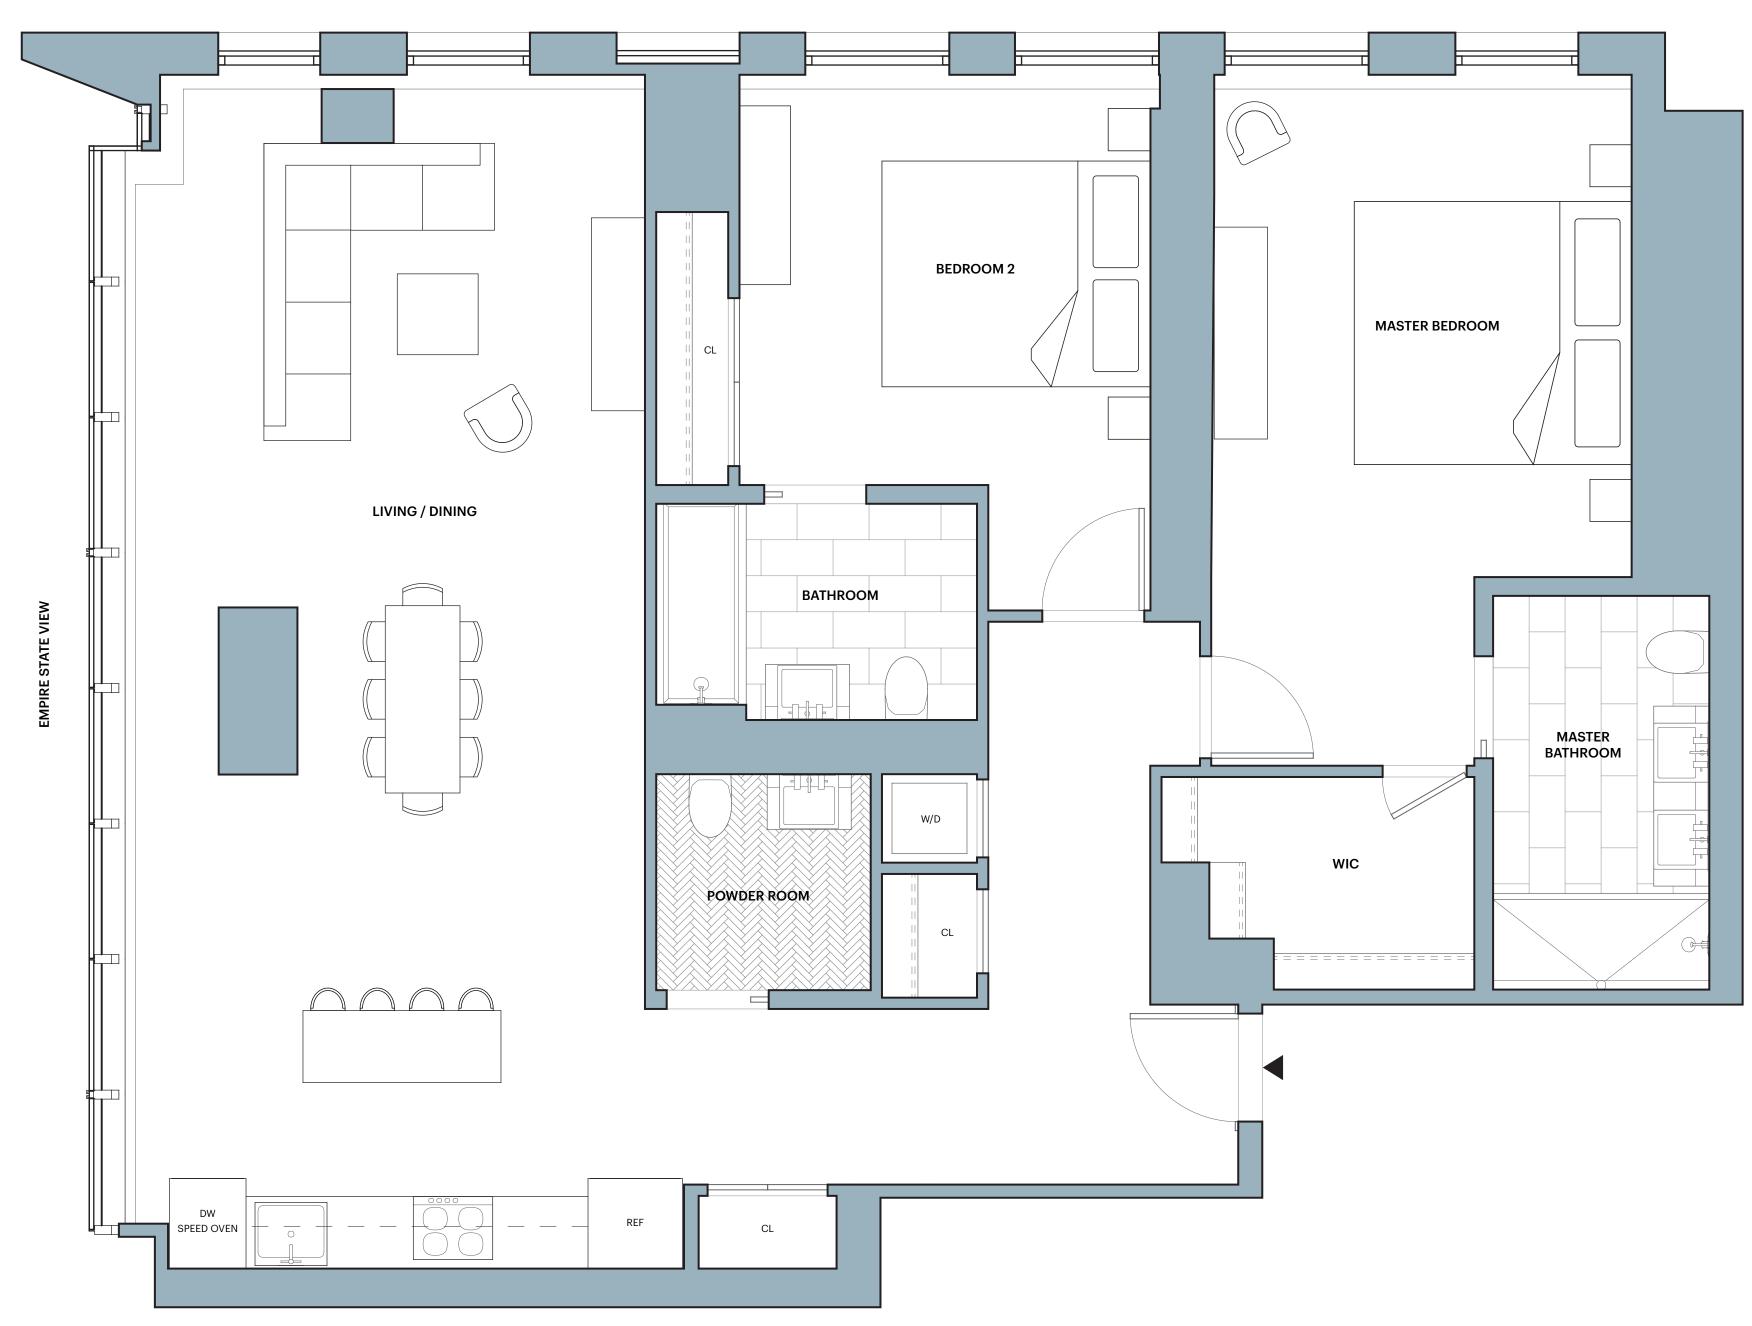

# The Copper W.45H - W.46H **WEST TOWER**

## 2 Bedrooms 2.5 Bathrooms

- Features:
  SHoP designed inside and out
  Ceiling heights up to 9' 7" Floor-to-ceiling windows with custom shades
- Custom oak floors
- Bosch washer and dryer Key drop

#### Kitchen:

- Mielé appliances
- Speed oven
- Statuary marble countertop and backsplash
- SHoP-designed custom island
- Custom lighting
- **Master Bath:**
- Statuary marble wall tile set in herringbone pattern
- Crocodile marble slab accent shower wall
- Rain showerhead and handshower **Copper Top\*:** Black pearl stone floor tile
- Custom European oak accents
- and vanity Custom light sconce with antique
- brass detailing
- Full length built-in medicine cabinet

#### Secondary Baths:

- Statuary marble floor wall tile with black herringbone tile accent
- Statuery marble floor
- Rain showerhead and handshower Custom European oak accents
- and vanity
- Custom light sconce with antique brass

#### Powder Room:

- Matte and glossy black artisan wall tile Statuery marble floor tiles set in
- herringbone pattern
- Carved marble vanity and wash basin
- Custom pendant lights