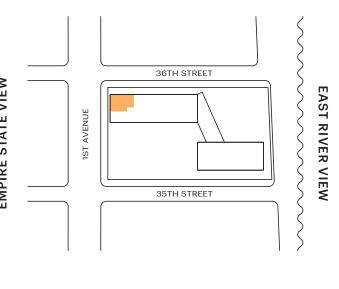

ng kitchen
- Juice and health bar Children's playroom

## • Empire studio

- Copper Tone\*: Marble Hammam with plunge
- pool Private spa and treatment rooms Double-height fitness center with
- climbing wall overlooking city skyline
- Yoga and Pilates studio
- Personal training available
- Dynamic-energy studio Private locker rooms

- Landscaped rooftop with infinity pool and outdoor shower
- Sky bar and open air lounge Rooftop dining and grilling
- Flexible private event space

### On the Ground:

- Landscaped park and fountain Curated marketplace and
- restaurant The Underground Speakeasy
- Virtual concierge service
- Sheltered porte cochère and onsite parking with valet services Bicycle storage
- Resident storage

\*Membership information available upon request

UNITED NATIONS VIEW







UNITED NATIONS VIEW

DOWNTOWN VIEW