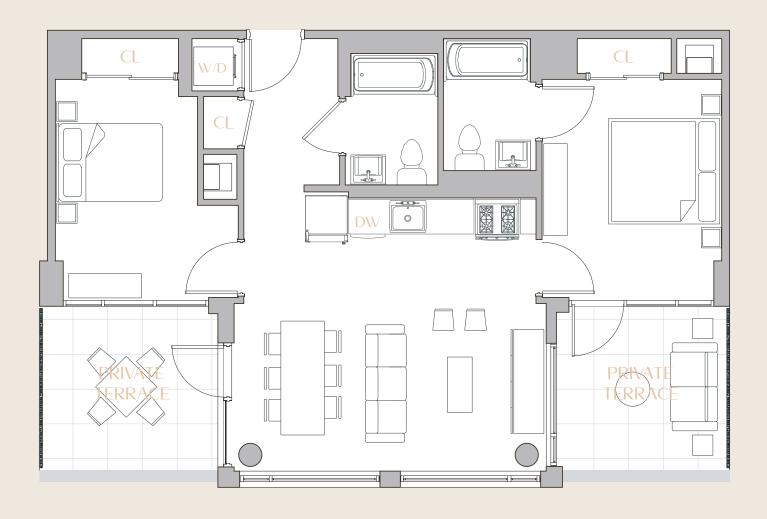

# 1012

### 2 BEDROOM 2 BATH PRIVATE TERRACE

#### APARTMENT FEATURES

- Ceiling Heights up to 9'
- Washer/Dryer in Unit
- Floor to Ceiling Windows
- Custom Designed Kitchen
- Stainless Steel Appliances
- Keyless Entry
- Thermostat Controlled Air
- 2 Private Terraces