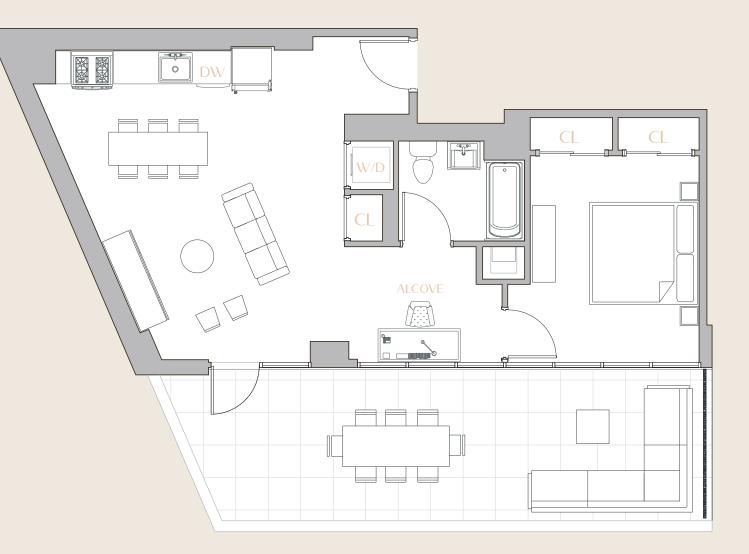

## 1 BEDROOM 1 BATH PRIVATE TERRACE

## APARTMENT FEATURES

- Ceiling Heights up to 9'
- Washer/Dryer in Unit
- Floor to Ceiling Windows
- Custom Designed Kitchen
- Stainless Steel Appliances
- Keyless Entry
- Thermostat Controlled Air