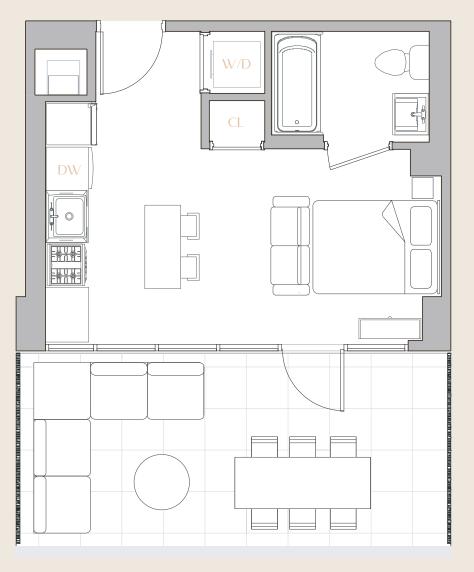

## STUDIO 1 BATH PRIVATE TERRACE

## APARTMENT FEATURES

- Ceiling Heights up to 9'
- Washer/Dryer in Unit
- Floor to Ceiling Windows
- Custom Designed Kitchen
- Stainless Steel Appliances
- Keyless Entry
- Thermostat Controlled Air