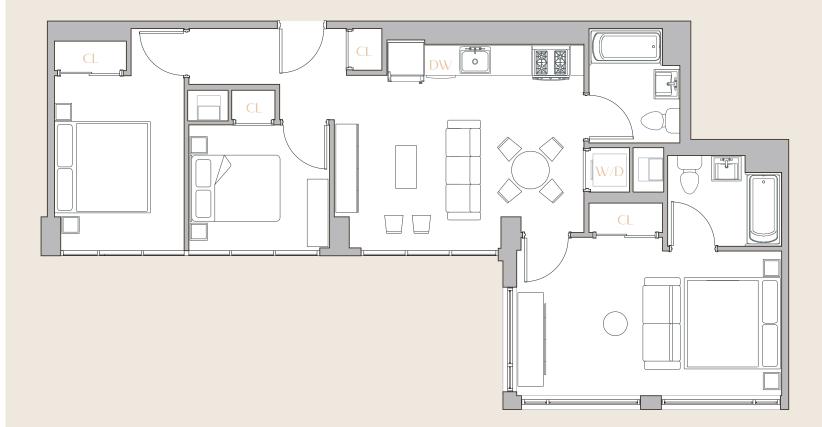

# SOLA WOODSIDE ®

### 3 BEDROOM 2 BATH

#### APARTMENT FEATURES

- Ceiling Heights up to 9'
- Washer/Dryer in Unit
- Floor to Ceiling Windows
- Custom Designed Kitchen
- Stainless Steel Appliances
- Keyless Entry
- Thermostat Controlled Air