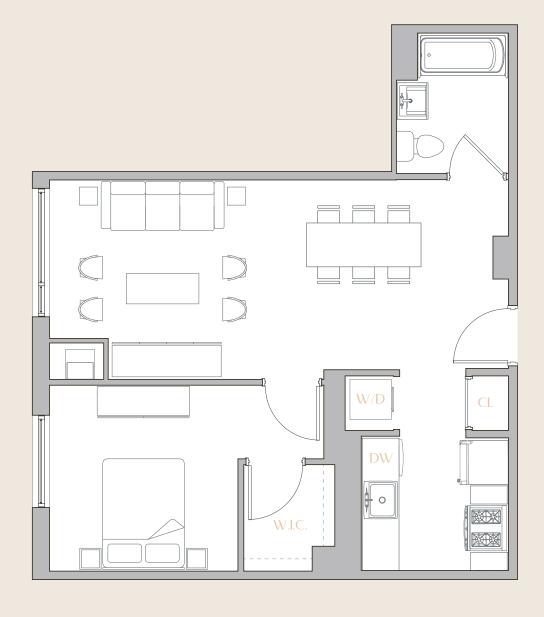

# PH22

## 1BEDROOM 1BATH

### **APARTMENT FEATURES**

- Ceiling Heights up to 9'
- Washer/Dryer in Unit
- Floor to Ceiling Windows
- Custom Designed Kitchen
- Stainless Steel Appliances
- Keyless Entry
- Thermostat Controlled Air
- · Walk-in Closet