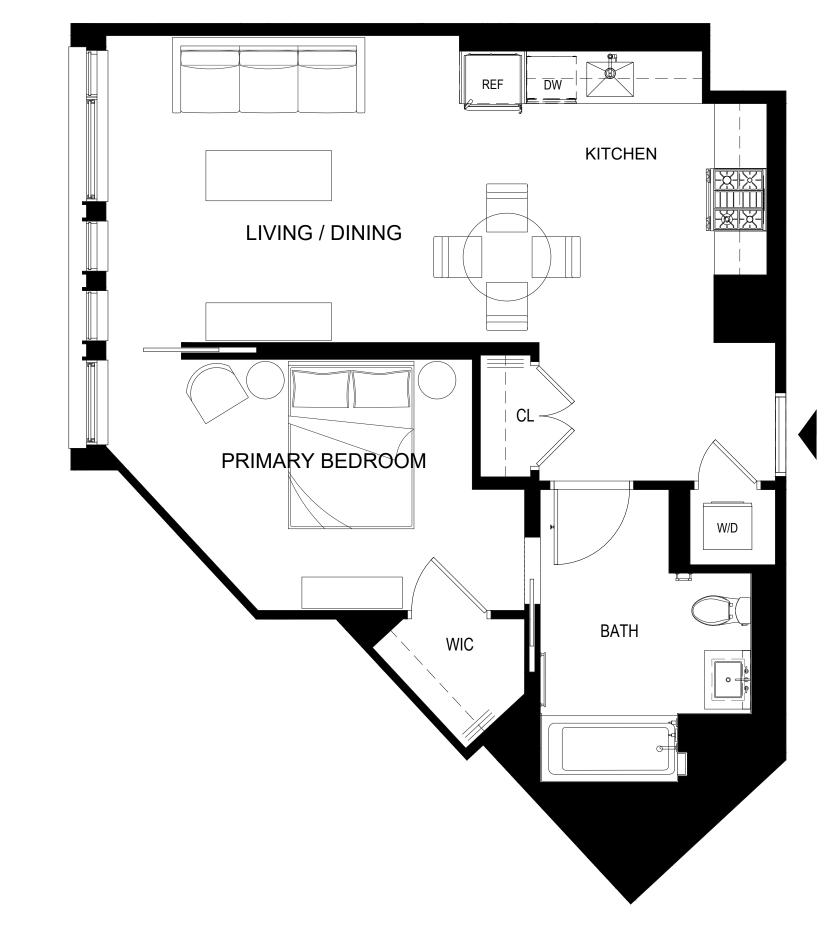

HEARTHSTONE

Make your way home

RESIDENCE 731, 831, 931 7th - 9th Floor 1 Bedroom 1 Bathroom

34-35 44th St, Astoria, NY 11103 www.hearthstoneastoria.com

ALL DIMENSIONS ARE APPROXIMATE AND SUBJECT TO NORMAL CONSTRUCTION VARIANCES AND TOLERANCES. DIMENSIONS ARE MAXIMUM OVERALL AND EXCLUDE CUTOUTS. OWNER AND LEASING AGENT ARE PLEDGED TO THE LETTER AND SPIRIT OF U.S. POLICY FOR THE ACHIEVEMENT OF EQUAL HOUSING OPPORTUNITY THROUGHOUT THE U.S. AND ARE COMMITTED TO AN AFFIRMATIVE ADVERTISING AND MARKETING PROGRAM IN WHICH THERE ARE NO BARRIERS TO OBTAINING HOUSING BECAUSE OF RACE, COLOR, CREED, RELIGION, SEX, SEXUAL ORIENTATION, MILITARY STATUS, AGE, DISABILITY, ANCESTRY, FAMILY STATUS, NATIONAL ORIGIN, OR ANY OTHER GROUNDS PROHIBITED BY CITY, STATE, OR FEDERAL LAW.