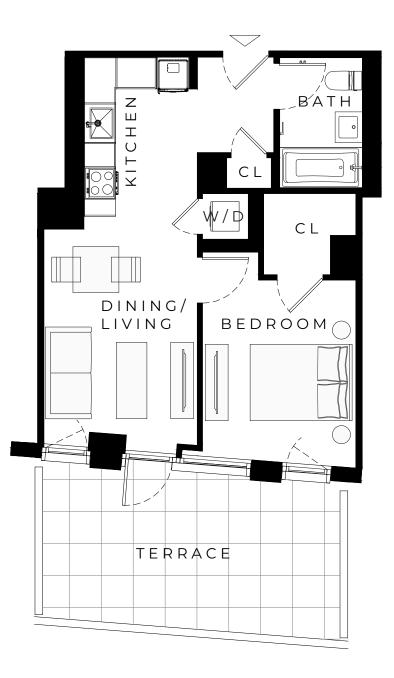

BROOKLYN, NY

**1 BEDROOM** 

1 BATHROOM

\*TERRACE APPLIES TO RESIDENCE 102 ONLY

NA

ALL DIMENSIONS ARE APPROXIMATE AND SUBJECT TO NOMINAL CONSTRUCTION VARIANCE AND TOLERANCE. DIMENSIONS ARE MAXIMUM OVERALL, SUBTRACT CUTOUTS. LEASING AGENT IS PLEDGED TO THE LETTER AND SPRIT OF U.S. POLICY FOR THE ACHIEVENENT OF EQUAL HOUSING OPPORTUNITY THROUGHOUT THE U.S. AND IS COMMITTED TO AN AFFIRMATIVE ADVERTISING AND MARKETING PROGRAM IN WHICH THERE ARE NO BARRIERS TO OBTAINING HOUSING BECAUSE OF RACE, COLOR, CREED, RELIGION, SEX, SEXUAL ORIENTATION, MILITARY STATUS, AGE, DISABILITY, ANCESTRY, FAMILY STATUS, NATIONAL ORIGIN, OR ANY OTHER GROUNDS PROHIBITED BY CITY, STATE, OR FEDERAL LAW.