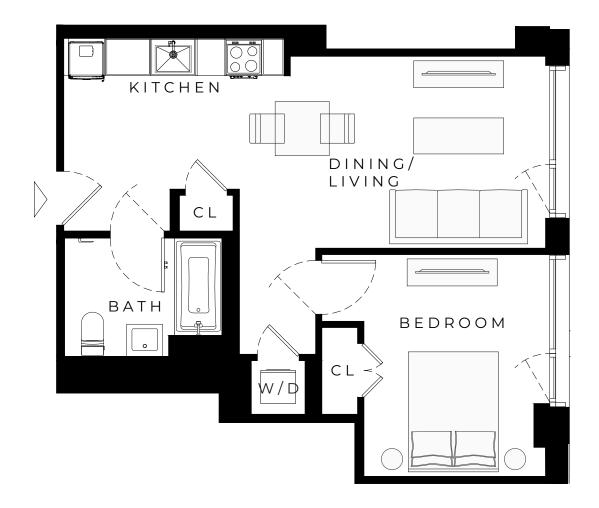

## GREENPOINT CENTRAL

RESIDENCE

514-714

1 BEDROOM 1 BATHROOM

NΑ

M.N.S REAL ESTATE NYC

ALL DIMENSIONS ARE APPROXIMATE AND SUBJECT TO NOMINAL CONSTRUCTION VARIANCE AND TOLERANCE. DIMENSIONS ARE MAXIMUM OVERALL, SUBTRACT CUTOUTS. LEASING AGENT IS PLEDGED TO THE LETTER AND SPIRIT OF U.S. POLICY FOR THE ACHIEVEMENT OF EQUAL HOUSING OPPORTUNITY THROUGHOUT THE U.S. AND IS COMMITTED TO AN AFFIRMATIVE ADVERTISING AND MARKETING PROGRAM IN WHICH THERE ARE NO BARRIERS TO OBTAINING HOUSING BECAUSE OF RACE, COLOR, CREED, RELIGION, SEX, SEXUAL ORIENTATION, MILITARY STATUS, AGE, DISABILITY, ANCESTRY, FAMILY STATUS, NATIONAL ORIGIN, OR ANY OTHER GROUNDS PROHIBITED BY CITY, STATE, OR FEDERAL LAW.