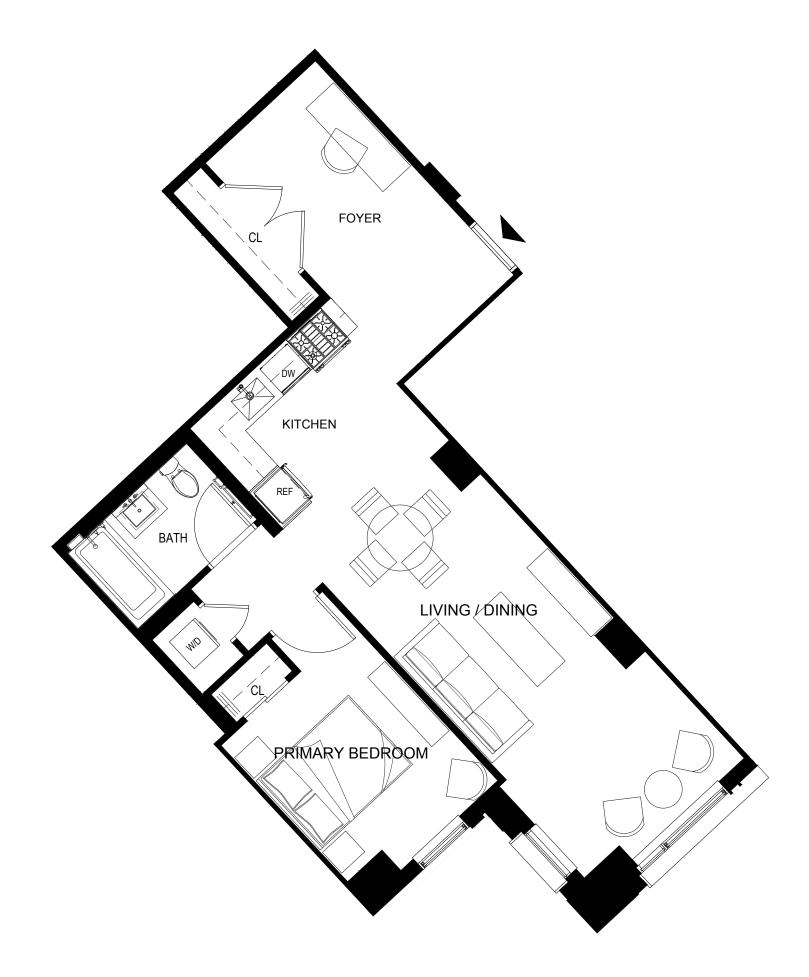

HEARTHSTONE

Make your way home

RESIDENCE 350, 450, 550, 650, 750, 850, 950 3rd - 9th Floor 1 Bedroom

1 Bathroom

34-35 44th St, Astoria, NY 11103 www.hearthstoneastoria.com

ALL DIMENSIONS ARE APPROXIMATE AND SUBJECT TO NORMAL CONSTRUCTION VARIANCES AND TOLERANCES. DIMENSIONS ARE MAXIMUM OVERALL AND EXCLUDE CUTOUTS. OWNER AND LEASING AGENT ARE PLEDGED TO THE LETTER AND SPIRIT OF U.S. POLICY FOR THE ACHIEVEMENT OF EQUAL HOUSING OPPORTUNITY THROUGHOUT THE U.S. AND ARE COMMITTED TO AN AFFIRMATIVE ADVERTISING AND MARKETING PROGRAM IN WHICH THERE ARE NO BARRIERS TO OBTAINING HOUSING BECAUSE OF RACE, COLOR, CREED, RELIGION, SEX, SEXUAL ORIENTATION, MILITARY STATUS, AGE, DISABILITY, ANCESTRY, FAMILY STATUS, NATIONAL ORIGIN, OR ANY OTHER GROUNDS PROHIBITED BY CITY, STATE, OR FEDERAL LAW.