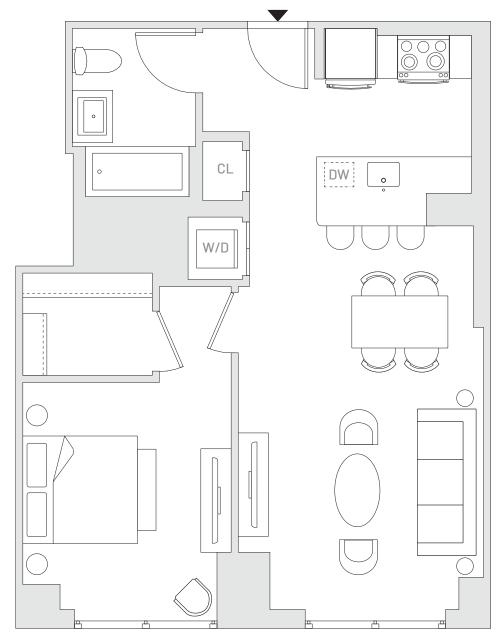

## 1BEDROOM 1BATHROOM

## **RESIDENCE FEATURES**

- · Smart Thermostat & Door Locks
- **Custom Cabinetry**
- · Stainless Steel Appliances
- **Built-Out Bedroom Closets**
- In-Unit Washer & Drver
- Solar and Blackout Shades
- Natural Wireless Wifi
- · Woodgrain Plank Flooring