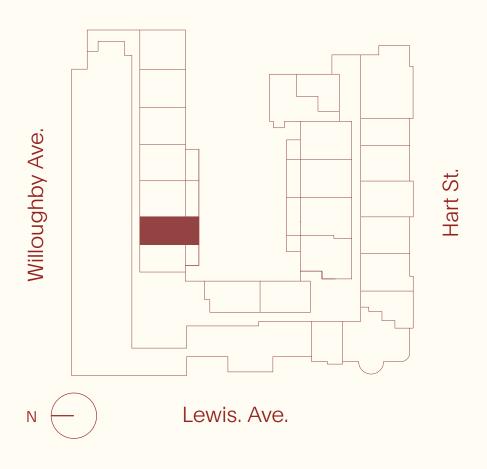

## UNIT CO2

Floorplan illustrated is similar to the following units: 602 - C01 - 601

788 WILLOUGHBY AVE. BROOKLYN, NY — 11206 THEHARTBY.COM