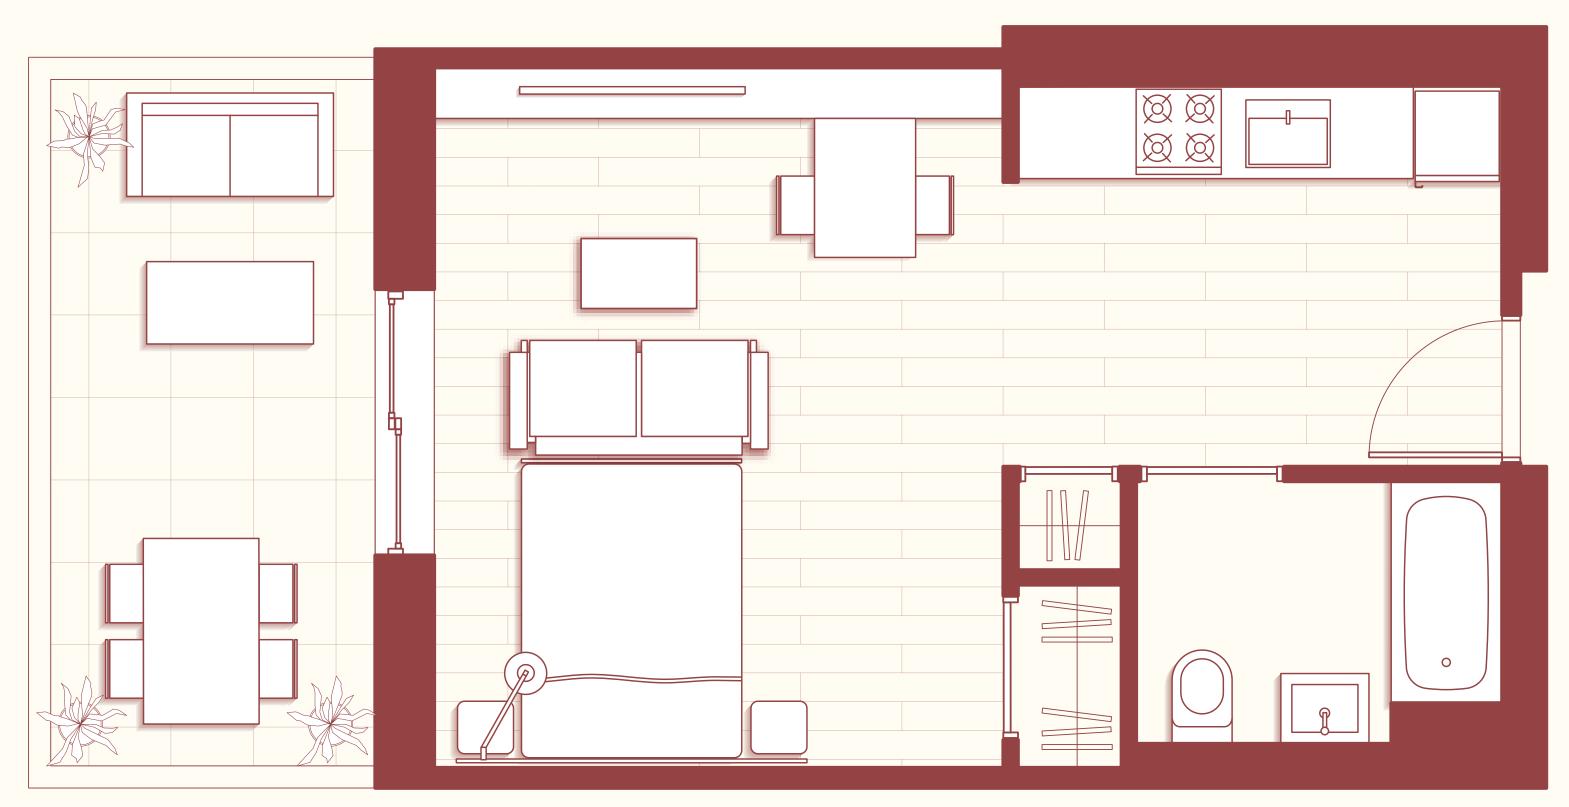

## STUDIO

## 1 Bathroom

## UNIT CO2

Floorplan illustrated is similar to the following units: 602 - C01 - 601

788 WILLOUGHBY AVE. BROOKLYN, NY — 11206 THEHARTBY.COM