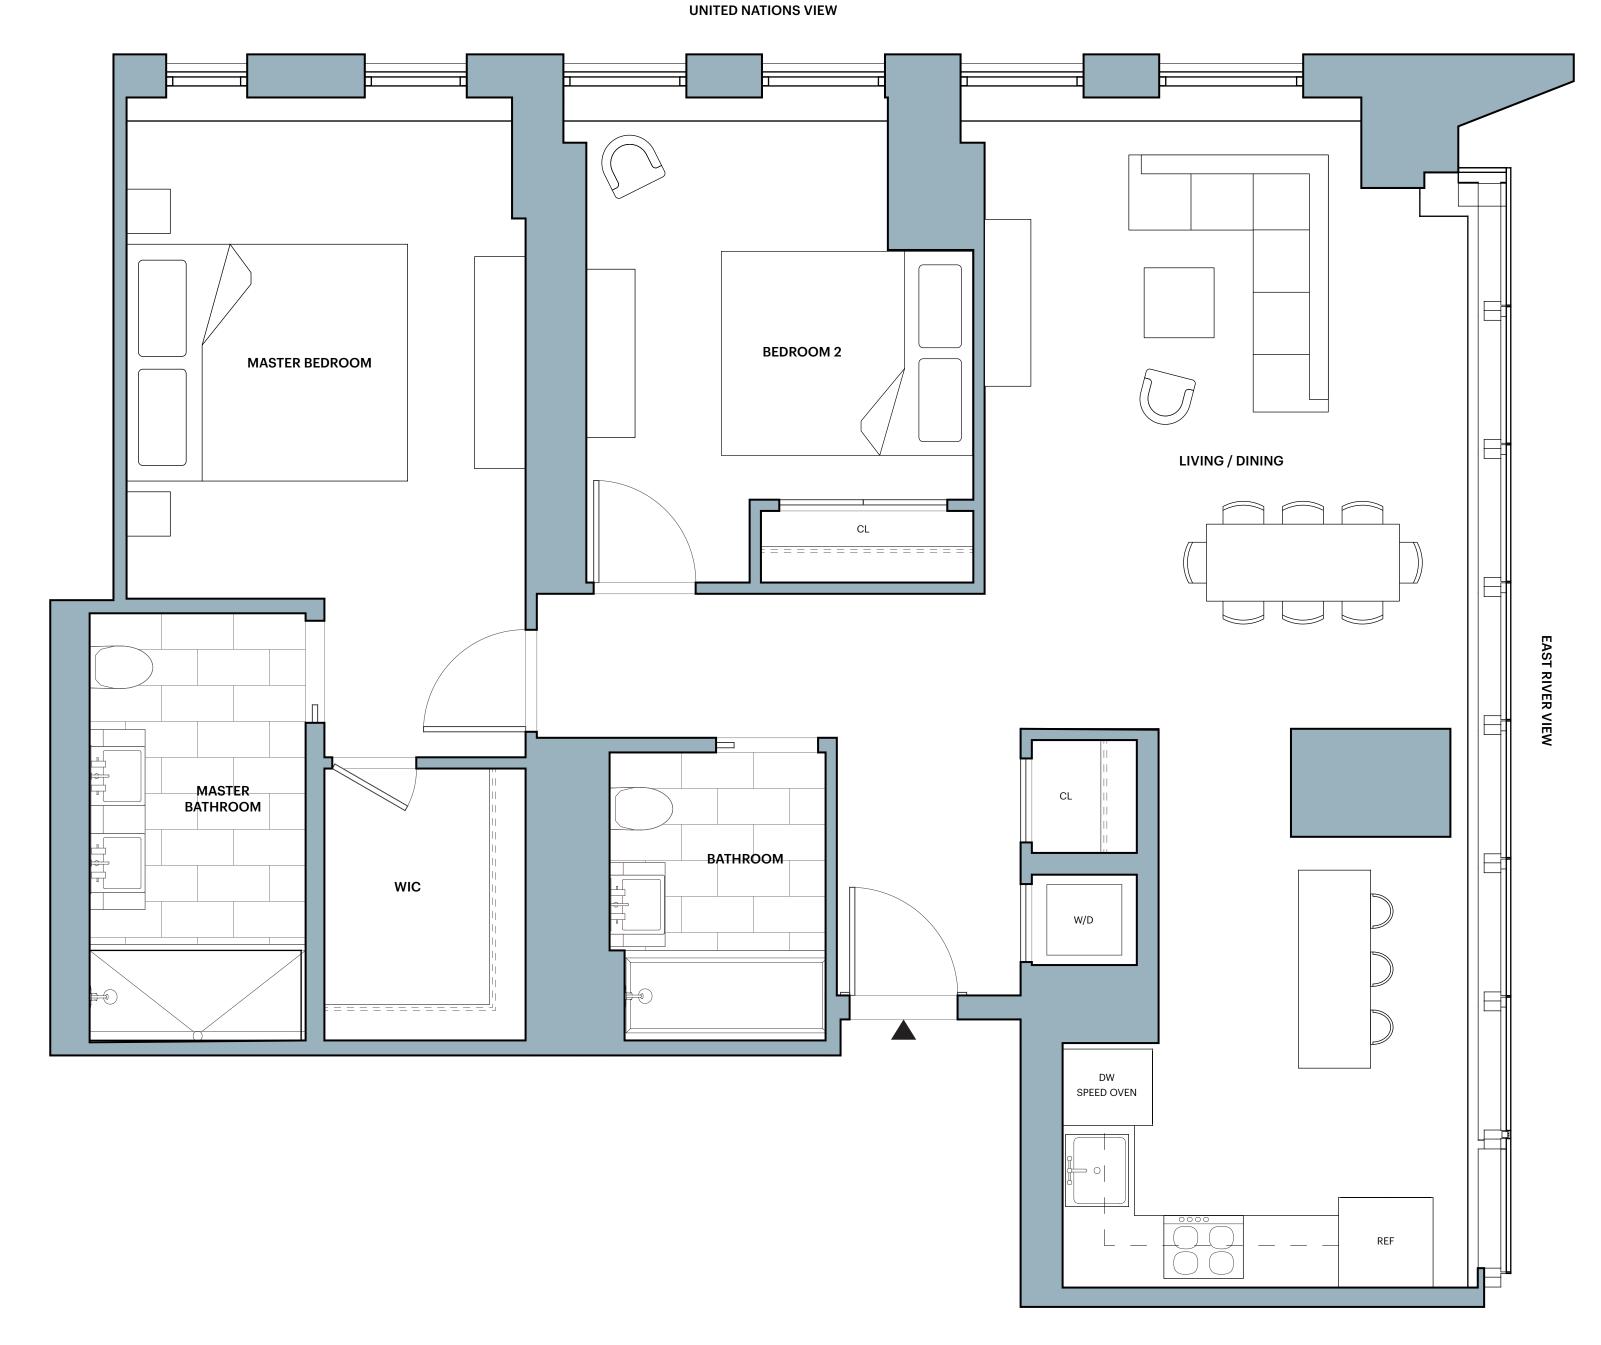

# **The Copper** E.23B - E.26B **EAST TOWER**

## 2 Bedrooms 2 Bathrooms

#### Features:

- SHoP designed inside and out • Ceiling heights up to 9' 7" Floor-to-ceiling windows with custom shades
- Custom oak floors
- Bosch washer and dryer Key drop

#### Kitchen:

- Mielé appliances
- Speed oven
- Statuary marble countertop and backsplash
- SHoP-designed custom island
- Custom lighting

#### Master Bath:

- Statuary marble wall tile set in herringbone pattern
- Crocodile marble slab accent shower wall
- Rain showerhead and handshower Copper Top\*: Black pearl stone floor tile
- Custom European oak accents
- and vanity Custom light sconce with antique
- brass detailing
- Full length built-in medicine cabinet

#### **Secondary Baths:**

Statuery marble floor wall tile with black herringbone tile accent Statuery marble floor Rain showerhead and handshower Custom European oak accents and vanity Custom light sconce with antique brass