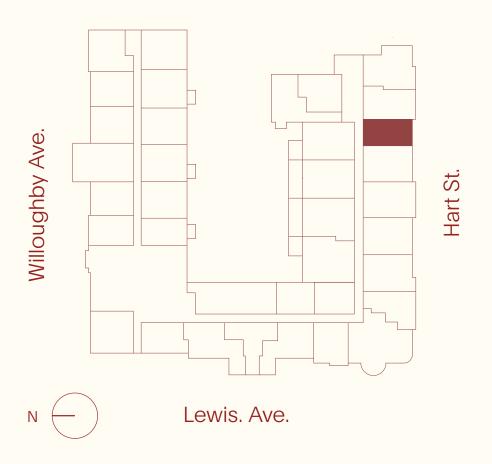

## **UNIT 128**

Floorplan illustrated is similar to the following units: 428

788 WILLOUGHBY AVE. BROOKLYN, NY — 11206 THEHARTBY.COM