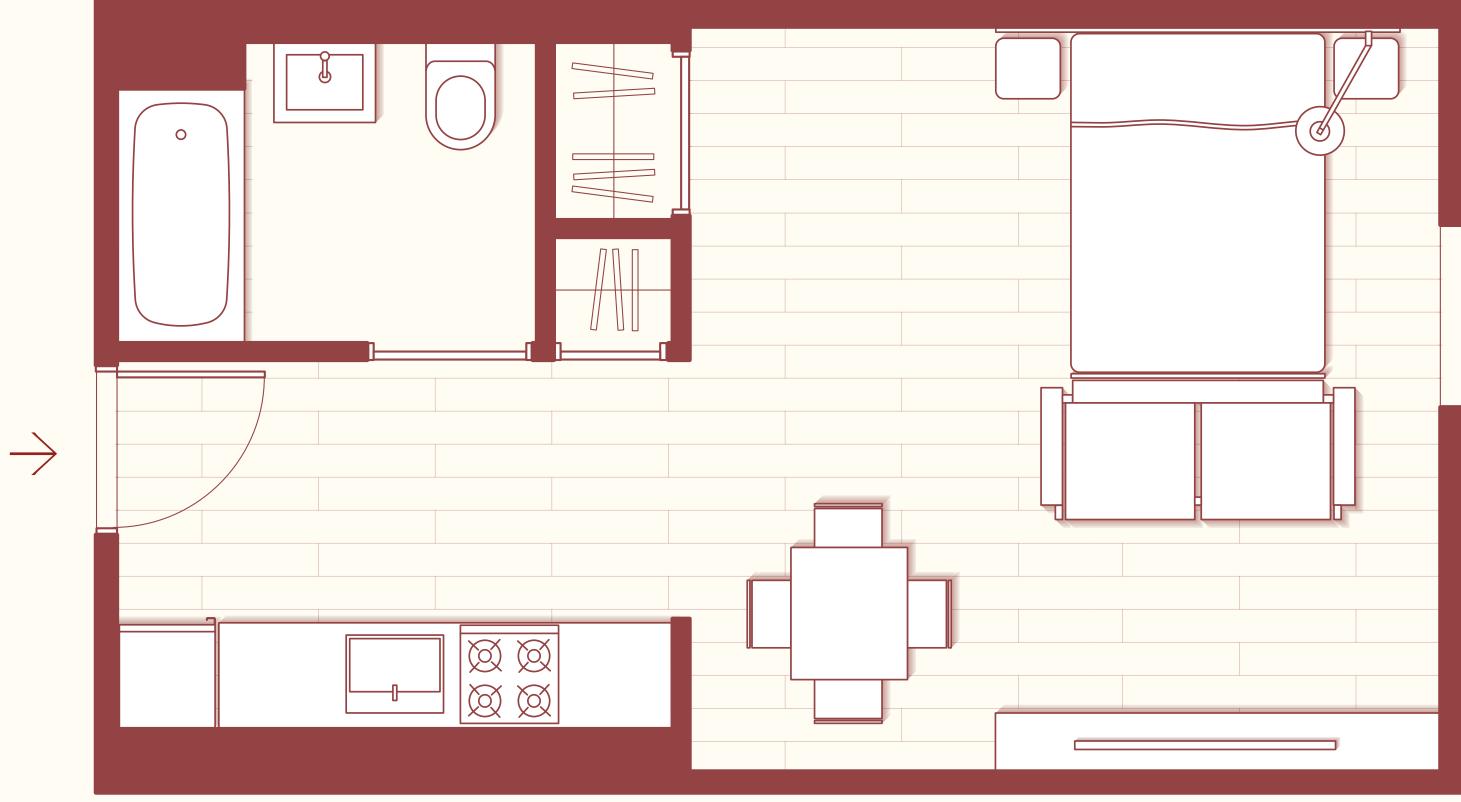

## STUDIO

## 1 Bathroom

## **UNIT 128**

Floorplan illustrated is similar to the following units: 428

788 WILLOUGHBY AVE. BROOKLYN, NY — 11206 THEHARTBY.COM