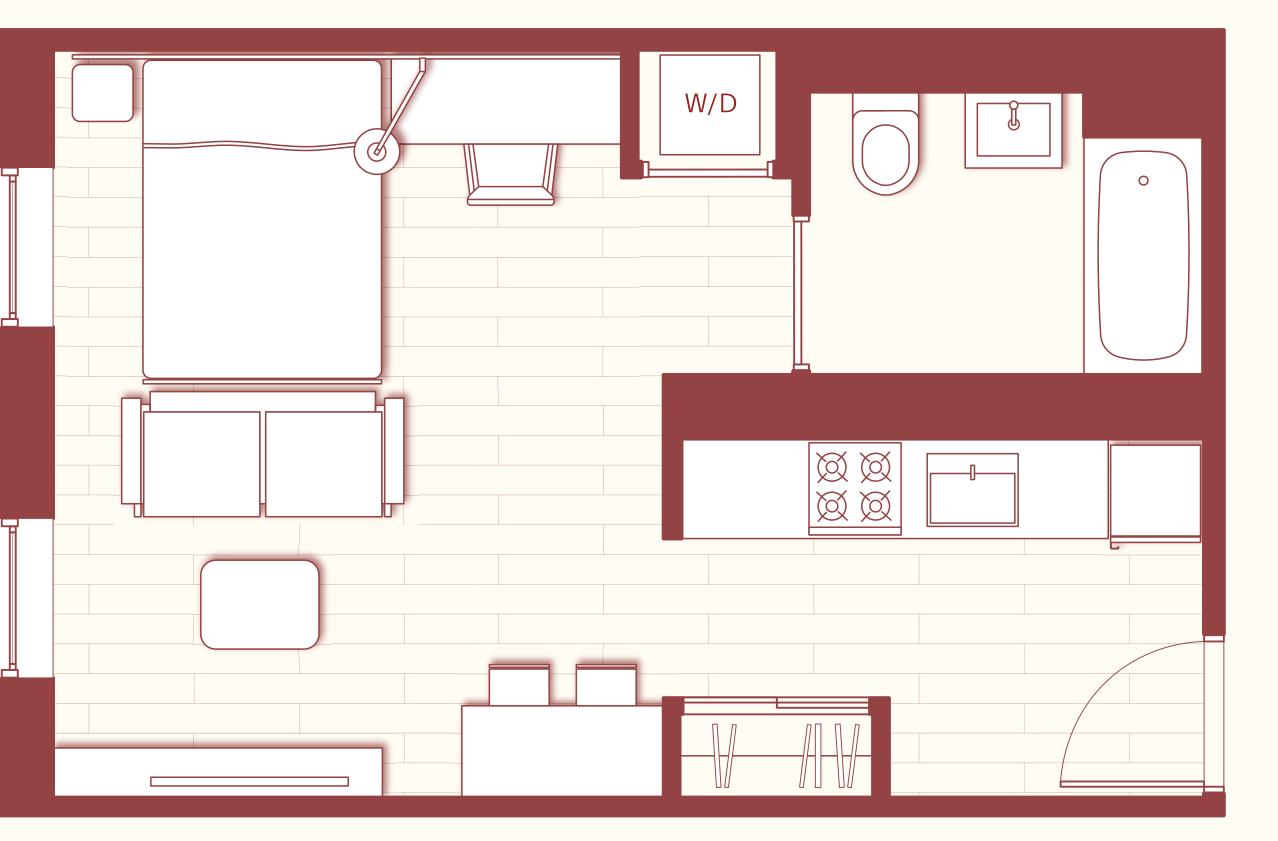

## STUDIO

## 1 Bathroom

## **UNIT 513**

Floorplan illustrated is similar to the following units: 613

788 WILLOUGHBY AVE. BROOKLYN, NY — 11206 THEHARTBY.COM