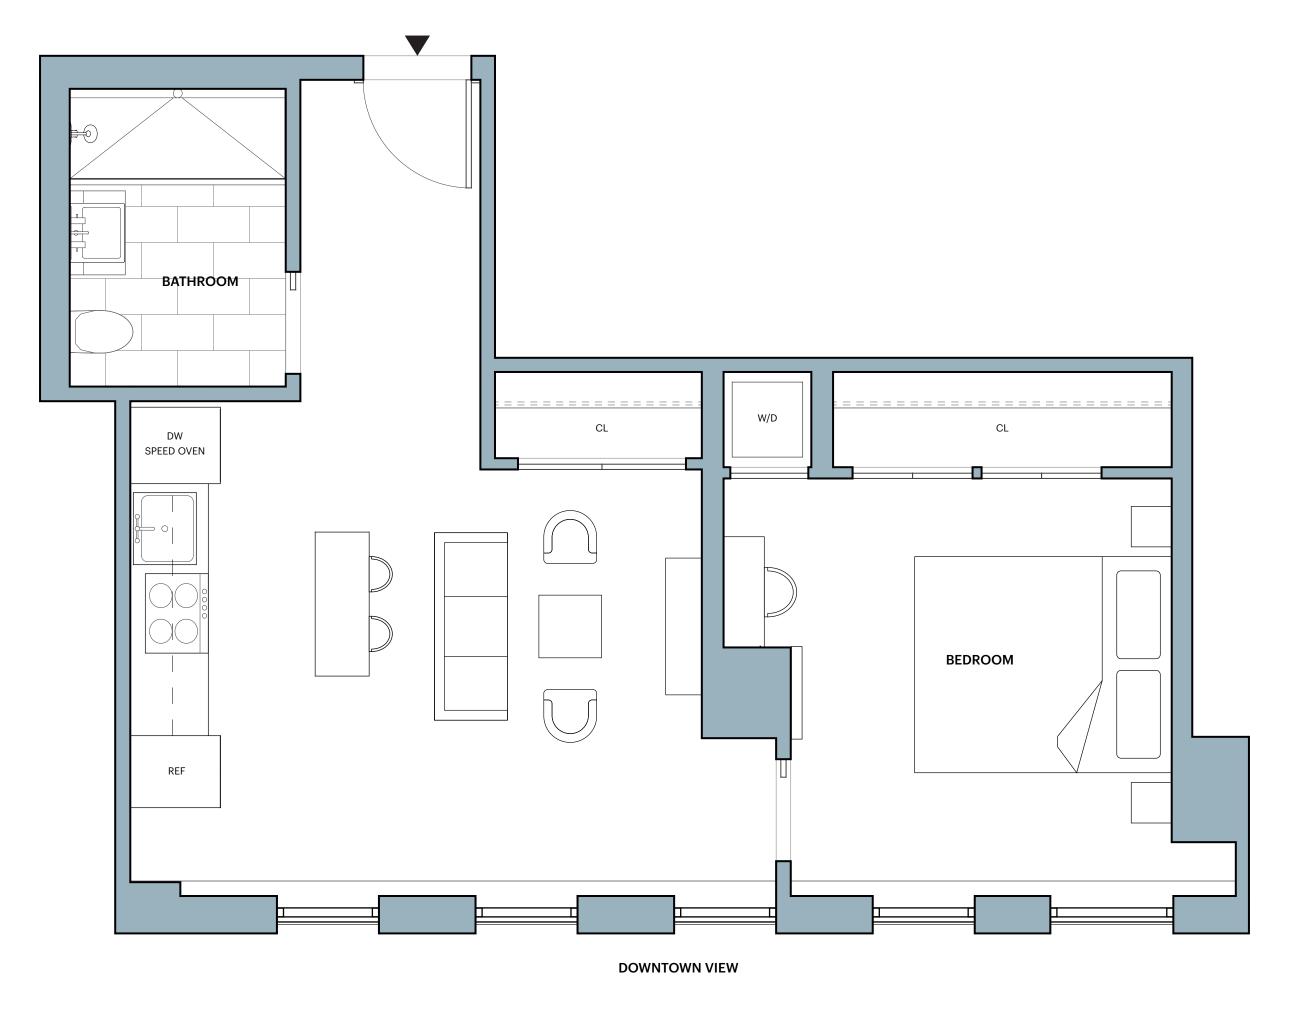

# **The Copper E.35E - E.38E EAST TOWER**

# 1 Bedroom 1 Bathroom

- Features: SHoP designed inside and out • Ceiling heights up to 9' 7" Floor-to-ceiling windows with custom shades
- Custom oak floors
- Bosch washer and dryer Key drop

# Kitchen:

- Mielé appliances Speed oven
- Statuary marble countertop
- and backsplash
- SHoP-designed custom island Custom lighting
- Master Bath:
- Statuary marble wall tile set in herringbone pattern
- Crocodile marble slab accent shower wall
- Rain showerhead and handshower Copper Top\*: Black pearl stone floor tile
- Custom European oak accents and vanity
- Custom light sconce with antique
- brass detailing • Full length built-in medicine cabinet