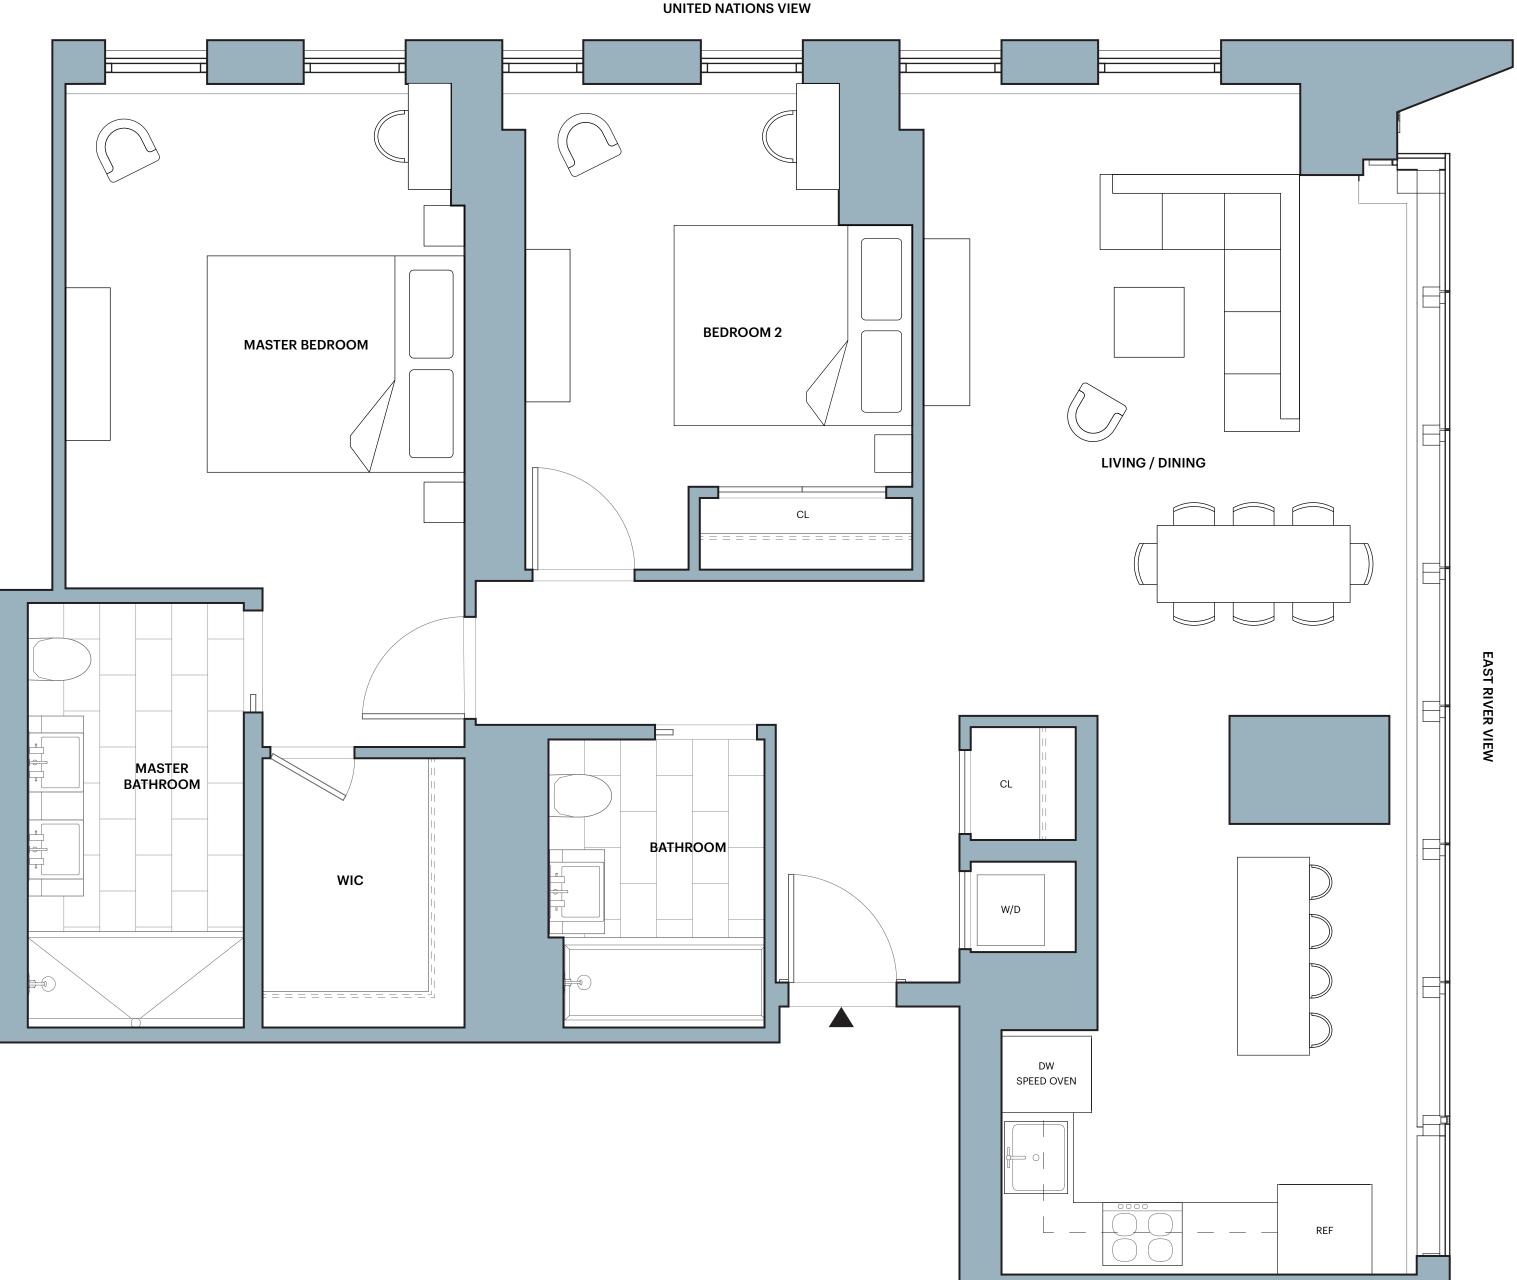

# **The Copper** E.3B - E.12B **EAST TOWER** 2 Bedrooms

**2** Bathrooms

#### Features:

- SHoP designed inside and out • Ceiling heights up to 9' 7" Floor-to-ceiling windows with
- custom shades Custom oak floors
- Bosch washer and dryer Key drop

#### Kitchen:

- Mielé appliances
- Speed oven
- Statuary marble countertop and backsplash
- SHoP-designed custom island Custom lighting
- Master Bath:
- Statuary marble wall tile set in herringbone pattern
- Crocodile marble slab accent shower wall
- Rain showerhead and handshower Copper Top\*: Black pearl stone floor tile
- Custom European oak accents
- and vanity Custom light sconce with antique
- brass detailing
- Full length built-in medicine cabinet

#### **Secondary Baths:**

Statuery marble floor wall tile with black herringbone tile accent Statuery marble floor Rain showerhead and handshower Custom European oak accents and vanity Custom light sconce with antique brass