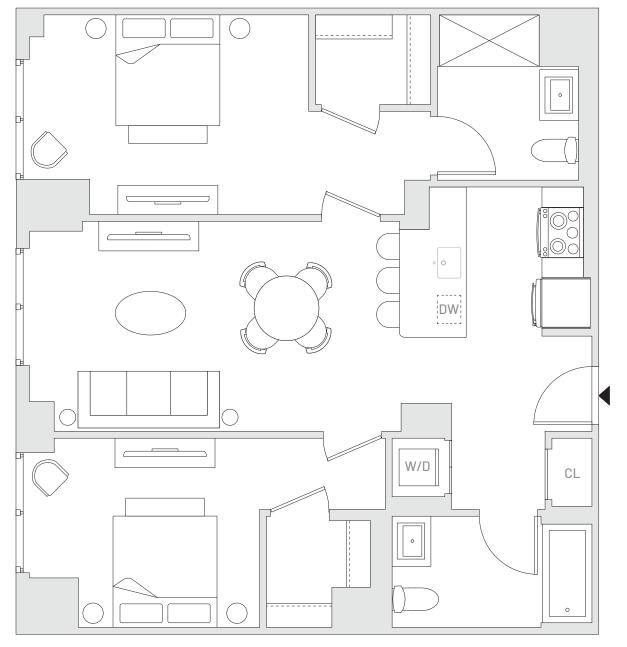

## 2 BEDROOMS 2 BATHROOMS

## **RESIDENCE FEATURES**

- · Smart Thermostat & Door Locks
- **Custom Cabinetry**
- Stainless Steel Appliances
- **Built-Out Bedroom Closets**
- In-Unit Washer & Dryer
- Solar and Blackout Shades
- Natural Wireless Wifi
- · Woodgrain Plank Flooring