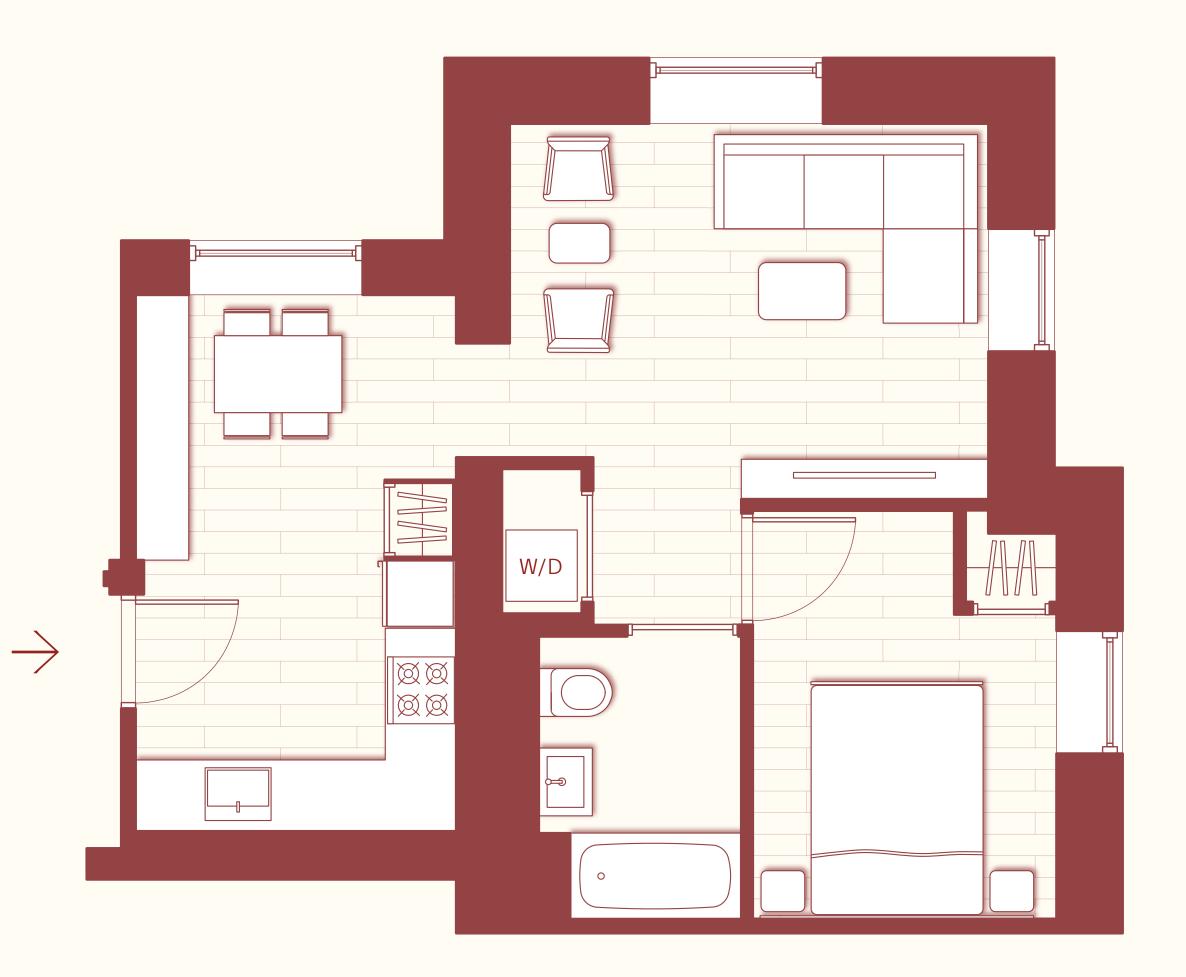

## 1 BEDROOM

## 1 Bathroom

## **UNIT 430**

Floorplan illustrated is similar to the following units: 130

788 WILLOUGHBY AVE. BROOKLYN, NY — 11206 THEHARTBY.COM