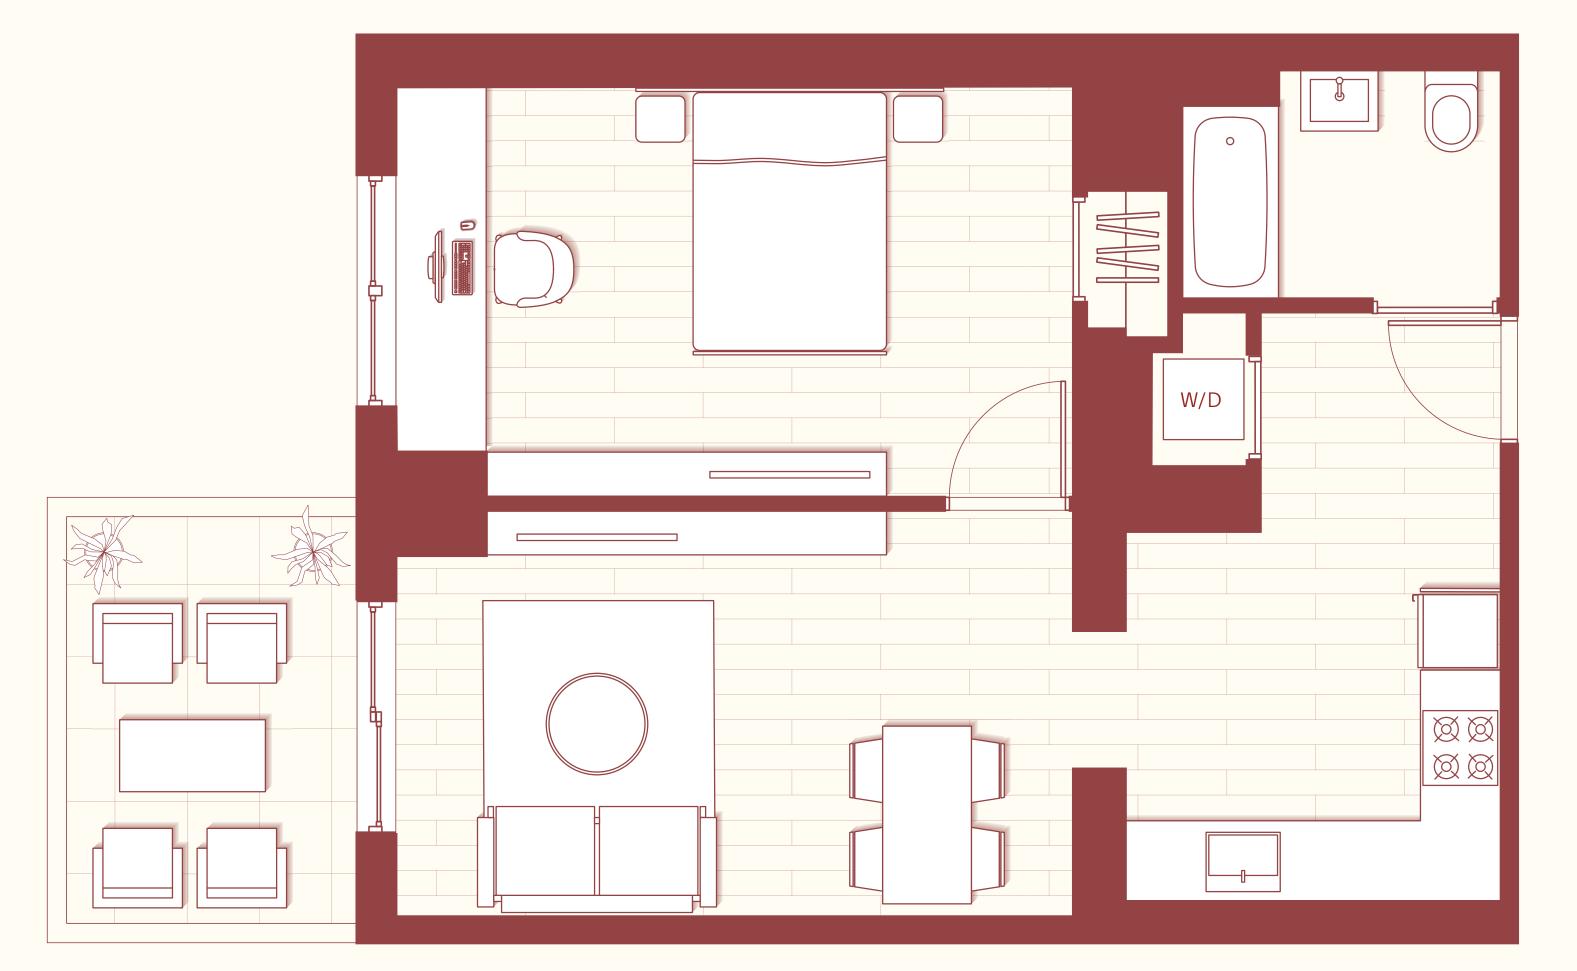

## 1 BEDROOM

## 1 Bathroom

## **UNIT 133**

Floorplan illustrated is similar to the following units: 433 - 134 - 434 - 135 - 435

788 WILLOUGHBY AVE. BROOKLYN, NY — 11206 THEHARTBY.COM

PROPERTY PRC RESOURCES CORPORATION