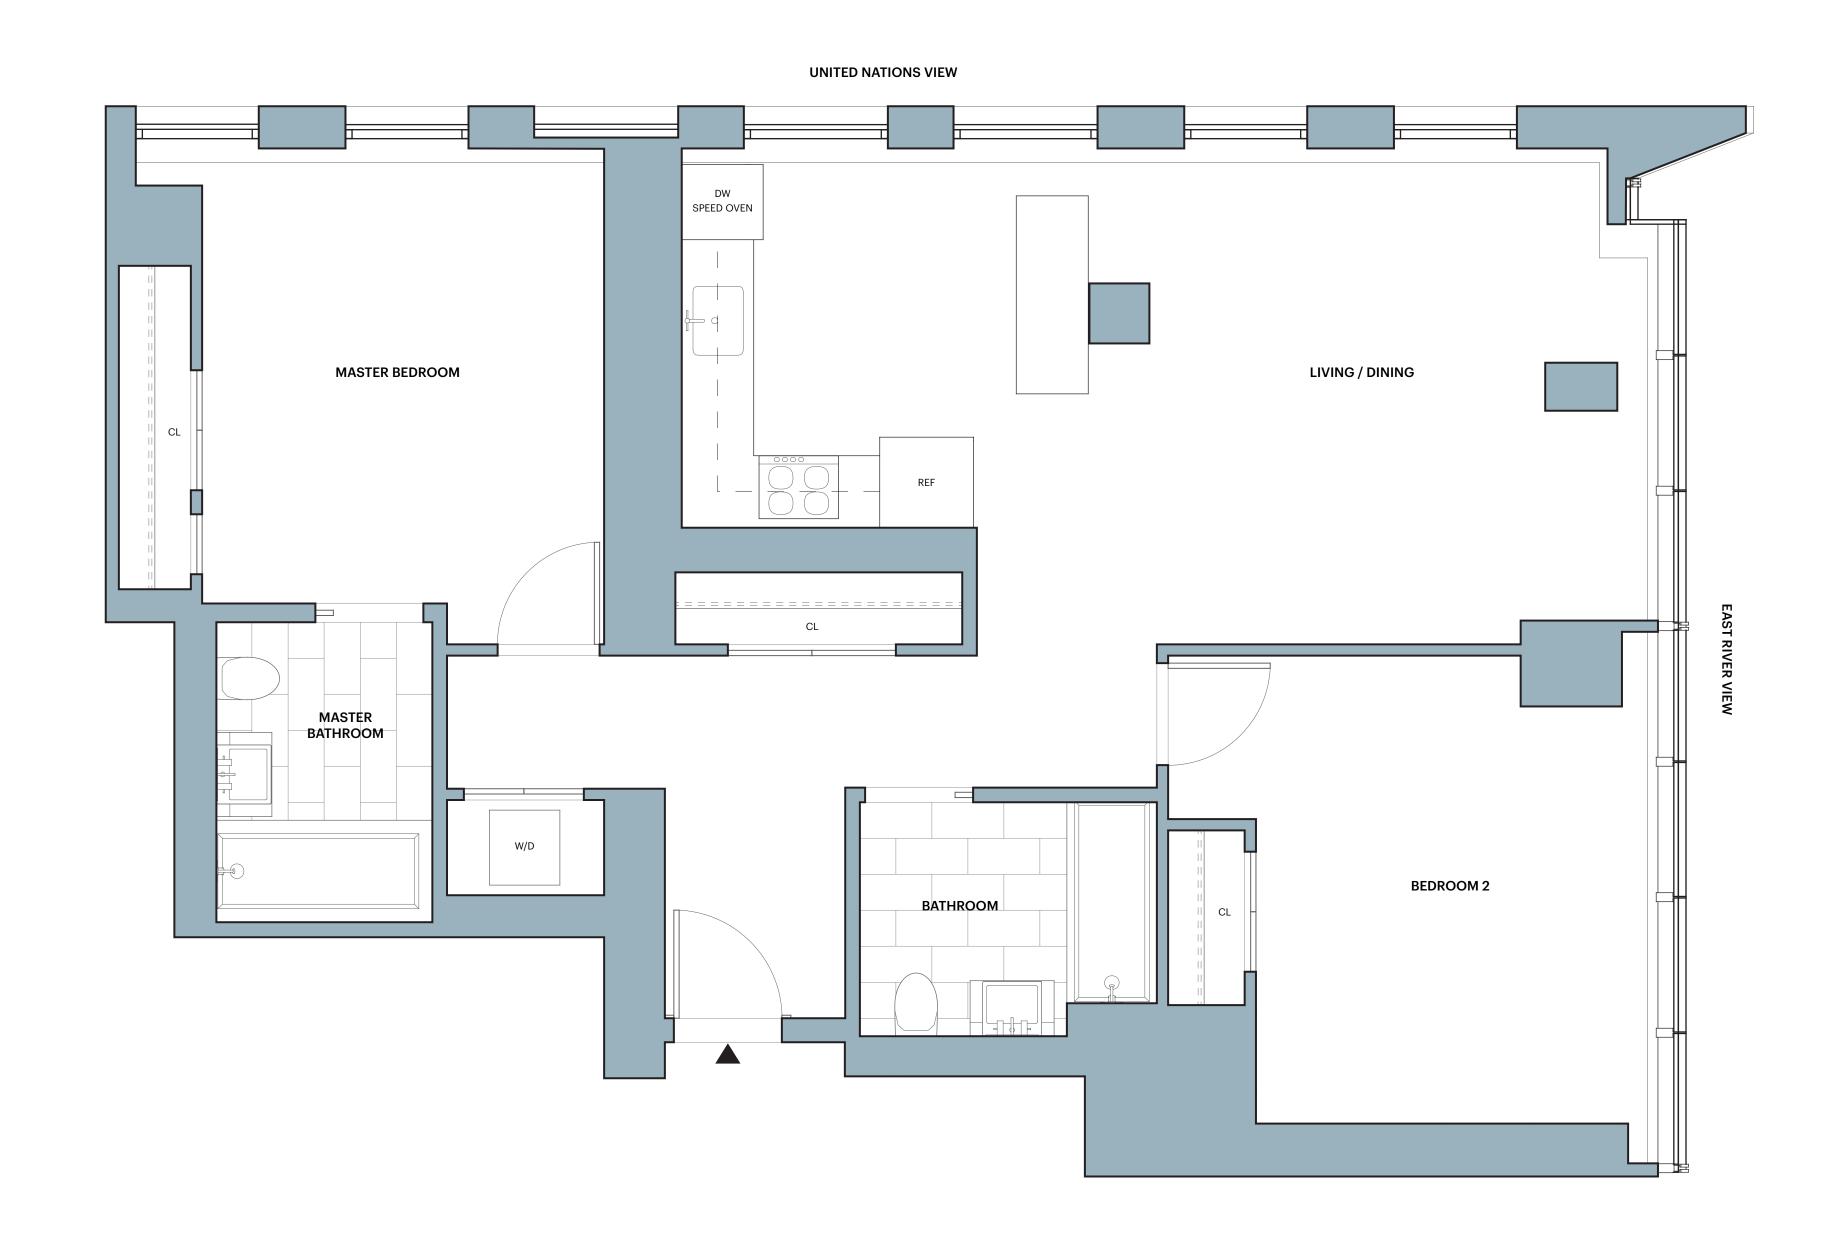

Chef's catering kitchen Juice and health bar

 Children's playroom Empire studio

### Copper Tone\*:

 Marble Hammam with plunge Private spa and treatment rooms

 Double-height fitness center with climbing wall overlooking city

#### Yoga and Pilates studio

Personal training available

#### Dynamic-energy studio Private locker rooms

Landscaped rooftop with infinity

#### pool and outdoor shower Sky bar and open air lounge

 Rooftop dining and grilling Flexible private event space

 Landscaped park and fountain Curated marketplace and

#### restaurant The Underground Speakeasy

Virtual concierge service

· Sheltered porte cochère and on- Rain showerhead and handshower site parking with valet services

#### Bicycle storage Resident storage

\*Membership information available upon request





**LEASING GALLERY** 626 1ST AVE. NYC 10016 T: 212-686-0626 E: INFO@AMERICANCOPPER.NYC

AMERICANCOPPER.NYC

ALL DIMENSIONS ARE APPROXIMATE AND SUBJECT TO NORMAL CONSTRUCTION VARIANCES AND TOLERANCES.