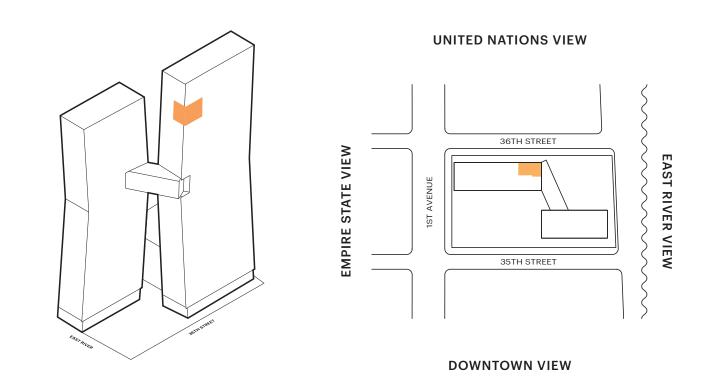

ef's catering kitchen Juice and health bar

 Children's playroom Empire studio

### Copper Tone\*:

 Marble Hammam with plunge Private spa and treatment rooms

 Double-height fitness center with climbing wall overlooking city

#### Yoga and Pilates studio

Personal training available

#### Dynamic-energy studio Private locker rooms

Landscaped rooftop with infinity

#### pool and outdoor shower Sky bar and open air lounge

 Rooftop dining and grilling Flexible private event space

 Landscaped park and fountain Curated marketplace and

#### restaurant The Underground Speakeasy

Virtual concierge service

· Sheltered porte cochère and on- Rain showerhead and handshower site parking with valet services

#### Bicycle storage Resident storage

\*Membership information available upon request





**LEASING GALLERY** 626 1ST AVE. NYC 10016 T: 212-686-0626 E: INFO@AMERICANCOPPER.NYC

AMERICANCOPPER.NYC

ALL DIMENSIONS ARE APPROXIMATE AND SUBJECT TO NORMAL CONSTRUCTION VARIANCES AND TOLERANCES.