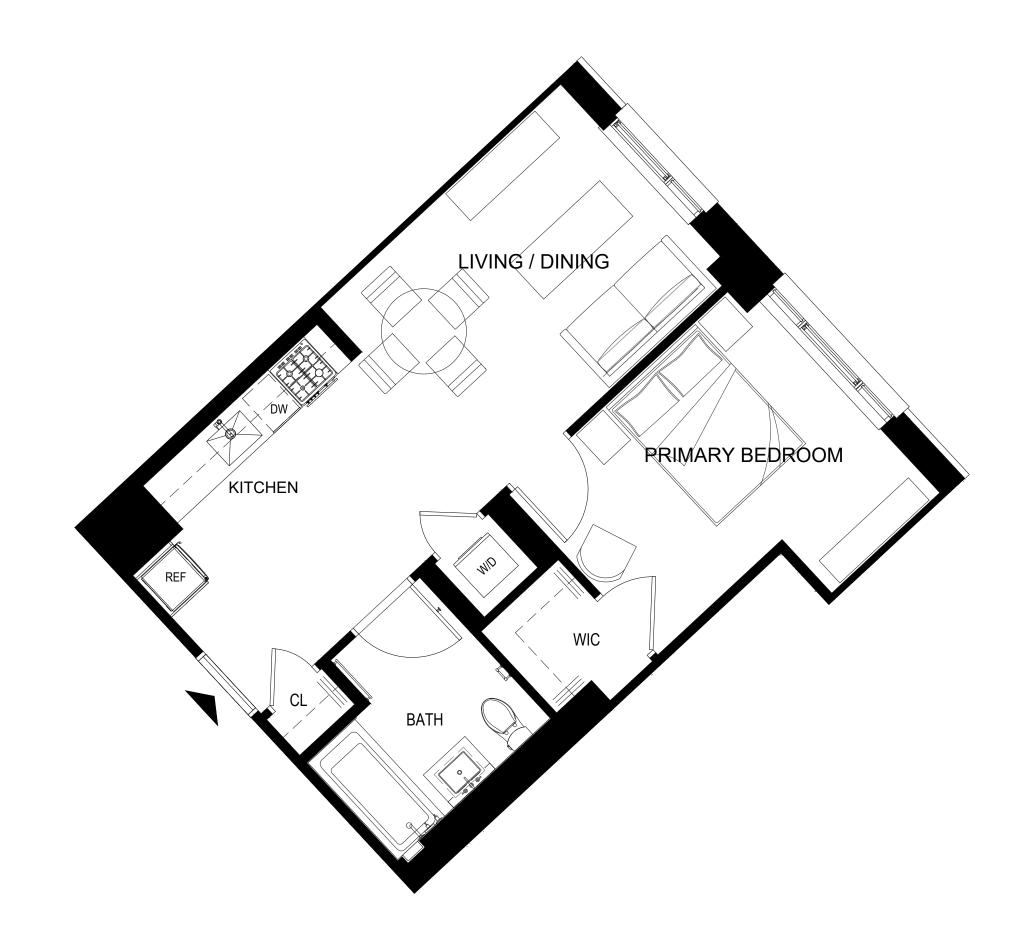

Make your way home

RESIDENCE 1028, 1128, 1228, PH28 10th - Penthouse Level 1 Bedroom 1 Bathroom

34-35 44th St, Astoria, NY 11103 www.hearthstoneastoria.com

ALL DIMENSIONS ARE APPROXIMATE AND SUBJECT TO NORMAL CONSTRUCTION VARIANCES AND TOLERANCES. DIMENSIONS ARE MAXIMUM OVERALL AND EXCLUDE CUTOUTS. OWNER AND LEASING AGENT ARE PLEDGED TO THE LETTER AND SPIRIT OF U.S. POLICY FOR THE ACHIEVEMENT OF EQUAL HOUSING OPPORTUNITY THROUGHOUT THE U.S. AND ARE COMMITTED TO AN AFFIRMATIVE ADVERTISING AND MARKETING PROGRAM IN WHICH THERE ARE NO BARRIERS TO OBTAINING HOUSING BECAUSE OF RACE, COLOR, CREED, RELIGION, SEX, SEXUAL ORIENTATION, MILITARY STATUS, AGE, DISABILITY, ANCESTRY, FAMILY STATUS, NATIONAL ORIGIN, OR ANY OTHER GROUNDS PROHIBITED BY CITY, STATE, OR FEDERAL LAW.