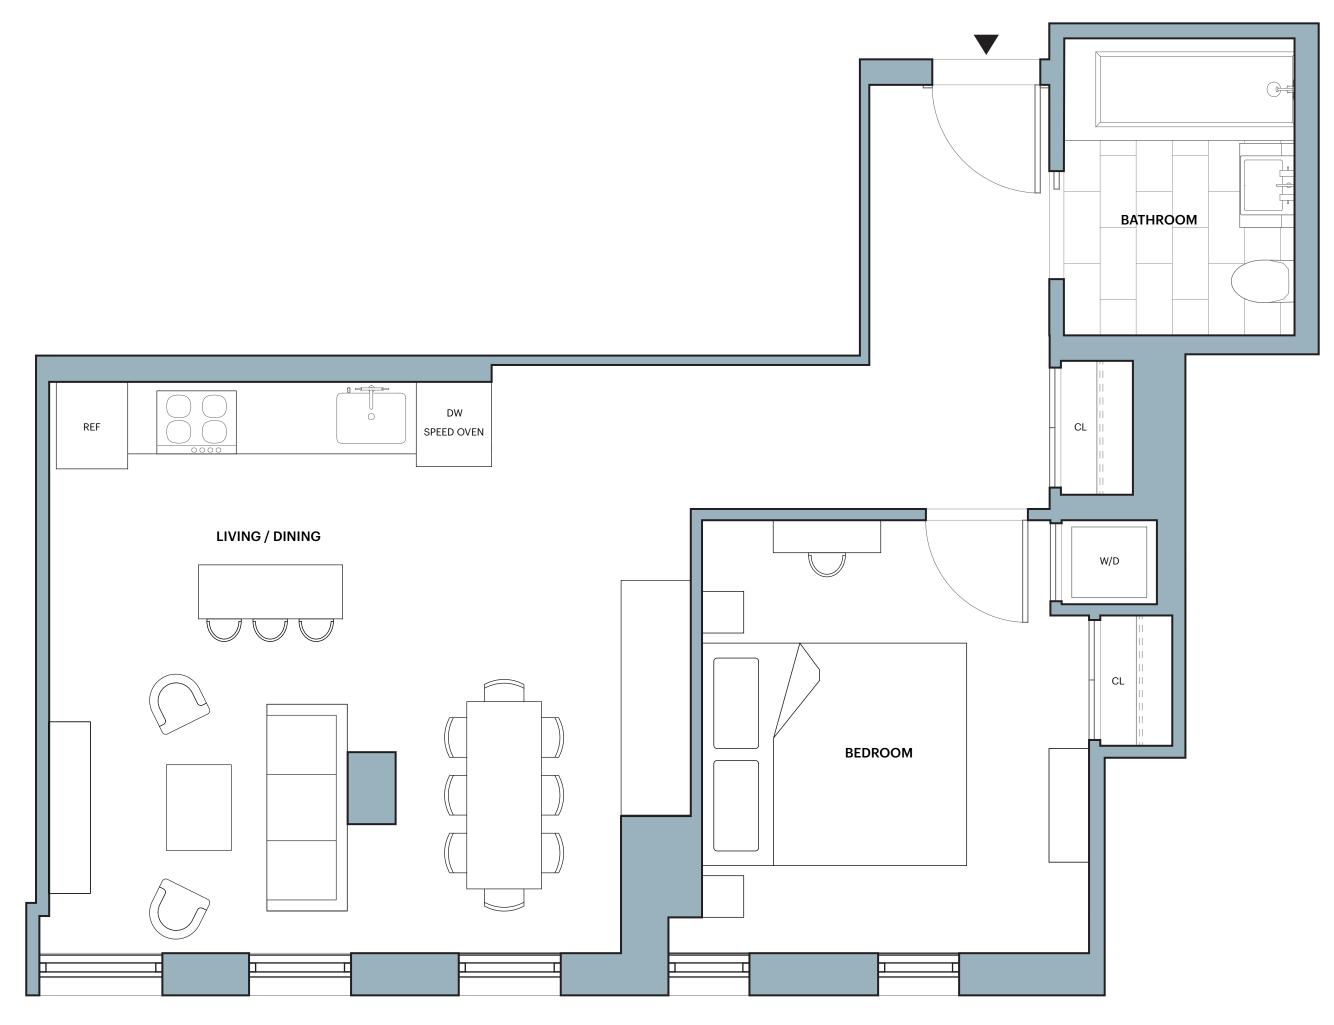

# 1 Bedroom 1 Bathroom

- Features:
  SHoP designed inside and out • Ceiling heights up to 9' 7"
- Floor-to-ceiling windows with
- custom shades Custom oak floors
- Bosch washer and dryer Key drop
- Kitchen:

### Mielé appliances

- Speed oven Statuary marble countertop
- and backsplash • SHoP-designed custom island
- Custom lighting

#### **Master Bath:**

cabinet

- Statuary marble wall tile set in herringbone pattern
- Crocodile marble slab accent shower wall
- Rain showerhead and handshower **Copper Top\*:**
- Black pearl stone floor tile • Custom European oak accents
- and vanity Custom light sconce with antique
- brass detailing • Full length built-in medicine