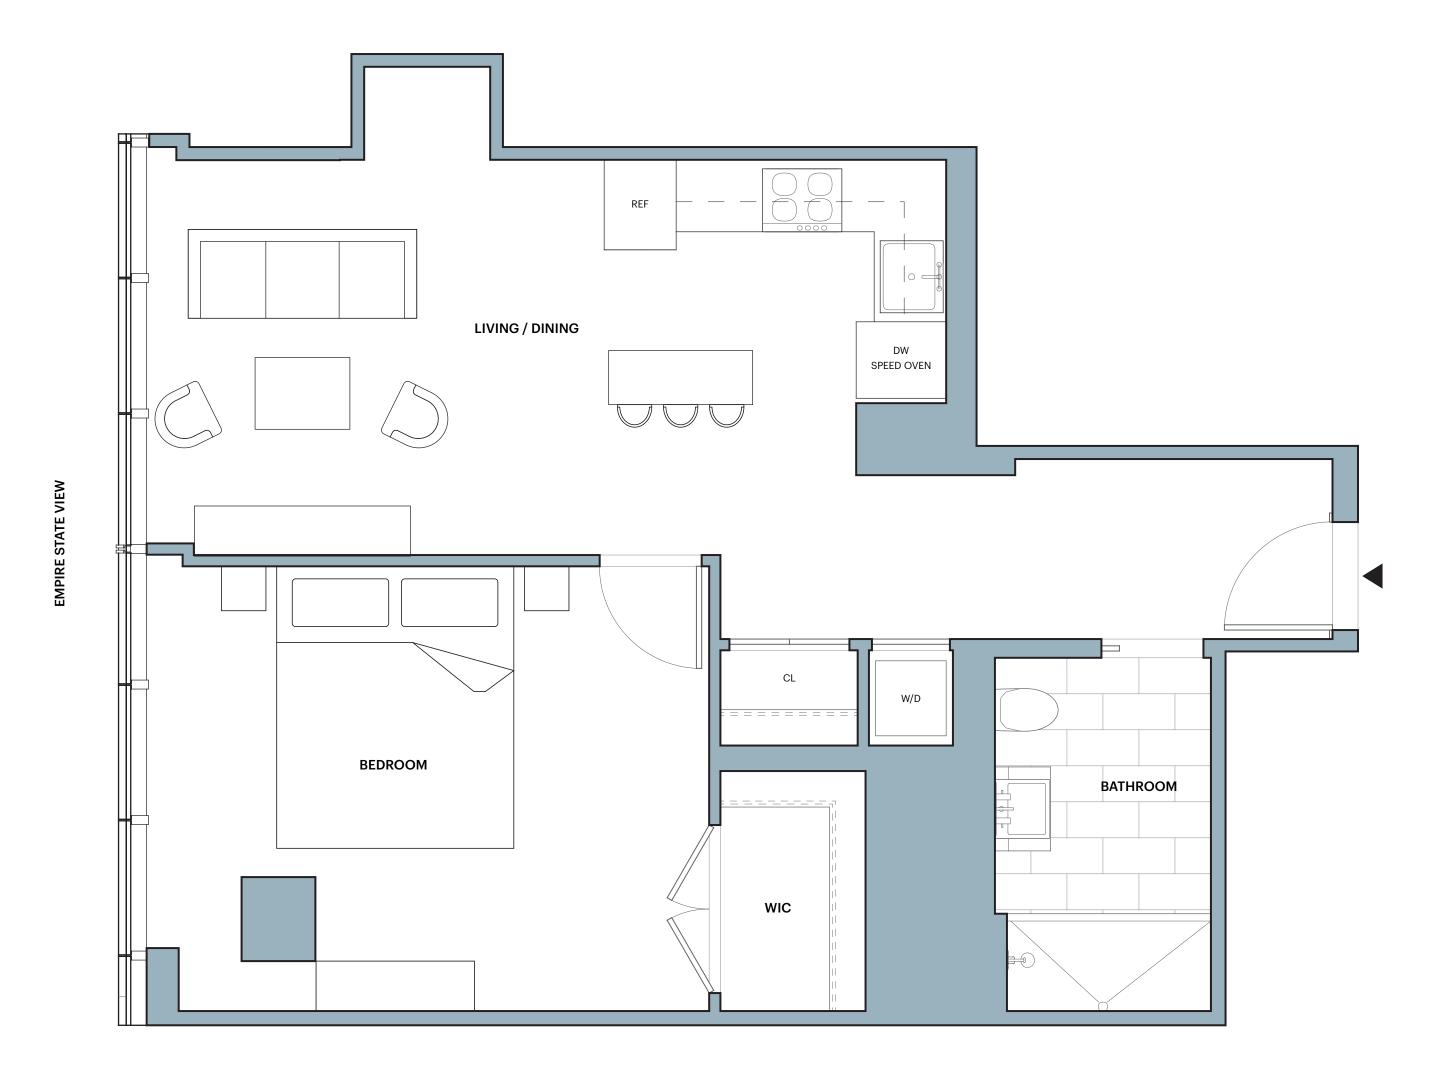

# 1 Bedroom 1 Bathroom

- Features:
  SHoP designed inside and out • Ceiling heights up to 9' 7"
- Floor-to-ceiling windows with custom shades
- Custom oak floors
- Bosch washer and dryer Key drop

### Kitchen:

- Mielé appliances Speed oven
- Statuary marble countertop
- and backsplash • SHoP-designed custom island

#### Custom lighting **Master Bath:**

cabinet

- Statuary marble wall tile set in
- herringbone pattern • Crocodile marble slab accent
- shower wall • Rain showerhead and handshower **Copper Top\*:**
- Black pearl stone floor tile • Custom European oak accents
- and vanity Custom light sconce with antique
- brass detailing • Full length built-in medicine