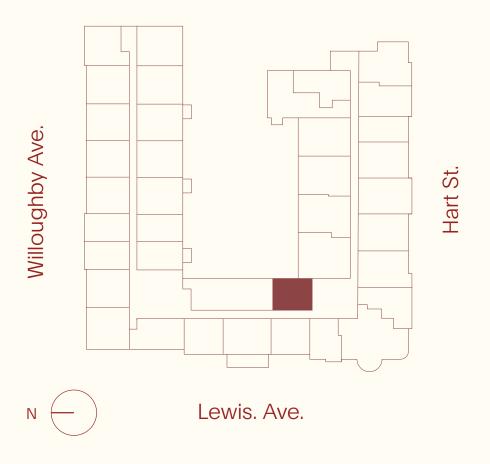

## **UNIT 437**

Floorplan illustrated is similar to the following units: 137

788 WILLOUGHBY AVE. BROOKLYN, NY — 11206 THEHARTBY.COM