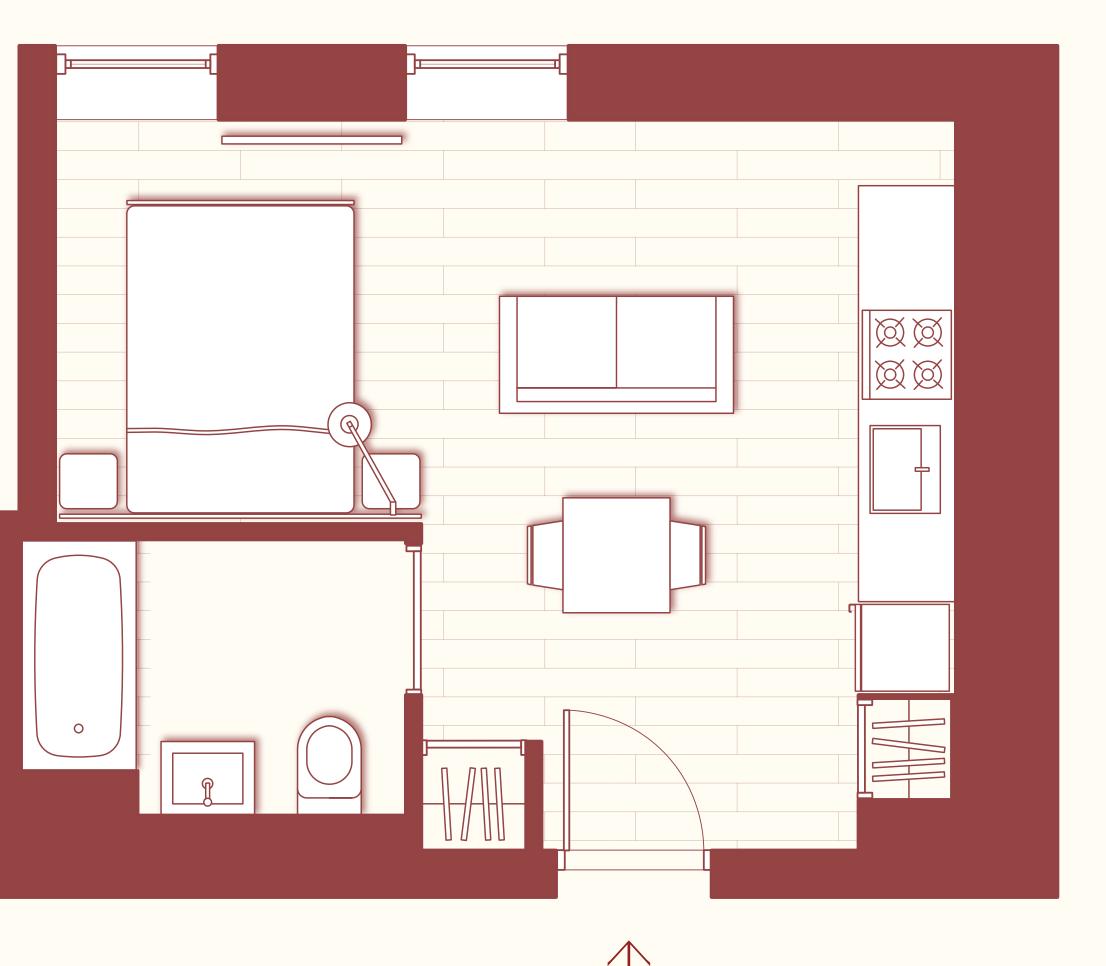

## STUDIO

## 1 Bathroom

## **UNIT 437**

Floorplan illustrated is similar to the following units: 137

788 WILLOUGHBY AVE. BROOKLYN, NY — 11206 THEHARTBY.COM