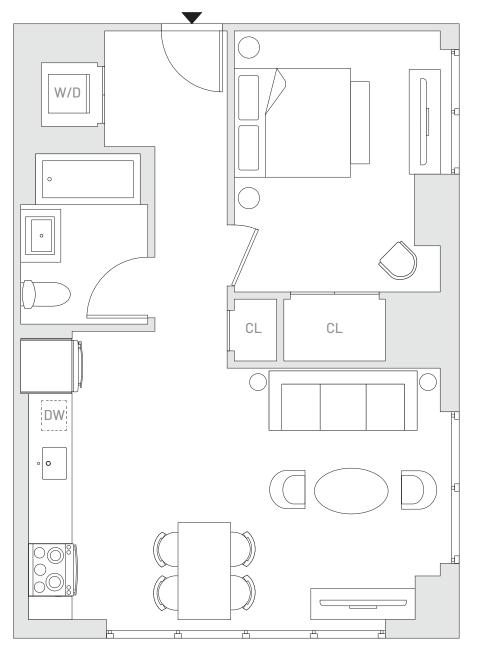

## 1BEDROOM 1BATHROOM

## **RESIDENCE FEATURES**

- · Smart Thermostat & Door Locks
- Custom Cabinetry
- · Stainless Steel Appliances
- **Built-Out Bedroom Closets**
- In-Unit Washer & Dryer
- Solar and Blackout Shades
- Natural Wireless Wifi
- · Woodgrain Plank Flooring