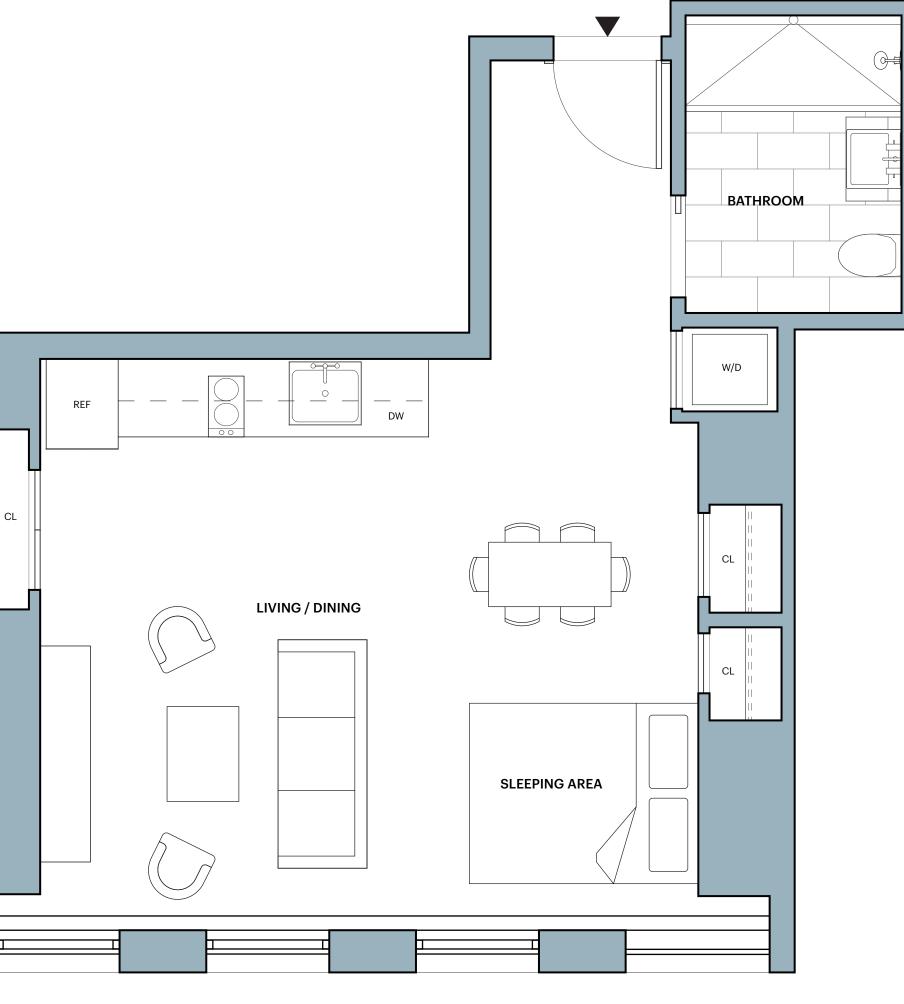

## Studio 1 Bathroom

- Features: SHoP designed inside and out • Ceiling heights up to 9' 7" Floor-to-ceiling windows with custom shades
- Custom oak floors
- Bosch washer and dryer Key drop