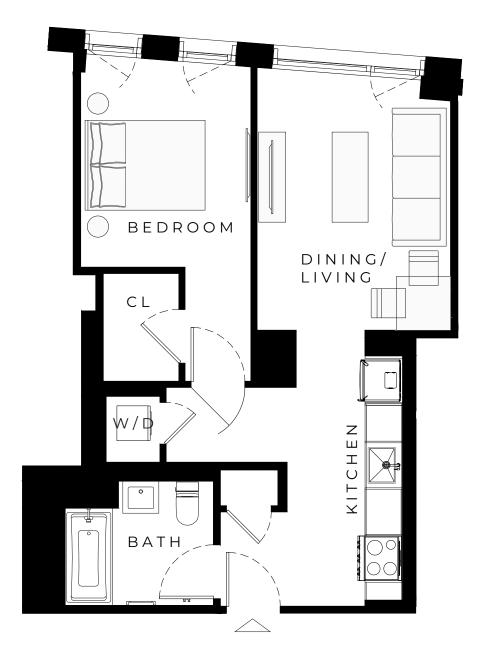

## GREENPOINT <u>Central</u>

ROOKLYN, NY

RESIDENCE

706-406

1 BEDROOM
1 BATHROOM

NΑ

M.N.S REAL ESTATE NYC

ALL DIMENSIONS ARE APPROXIMATE AND SUBJECT TO NOMINAL CONSTRUCTION VARIANCE AND TOLERANCE. DIMENSIONS ARE MAXIMUM OVERALL, SUBTRACT CUTOUTS.
LEASING AGENT IS PLEDGED TO THE LETTER AND SPRIT OF US. POLICY FOR THE ACHIEVEMENT OF EQUAL HOUSING OPPORTUNITY THROUGHOUT THE US. AND IS COMMITTED TO AN AFFIRMATIVE ADVERTISING AND MARKETING PROGRAM IN WHICH THERE ARE NO BARRIERS TO OBTAINING HOUSING BECAUSE OF RACE, COLOR, CREED, RELIGION, SEX, SEXUAL ORIENTATION, MILITARY STATUS, AGE, DISABILITY, ANCESTRY, FAMILY STATUS, NATIONAL ORIGIN, OR ANY OTHER GROUNDS PROHIBITED BY CITY, STATE, OR FEDERAL LAW.