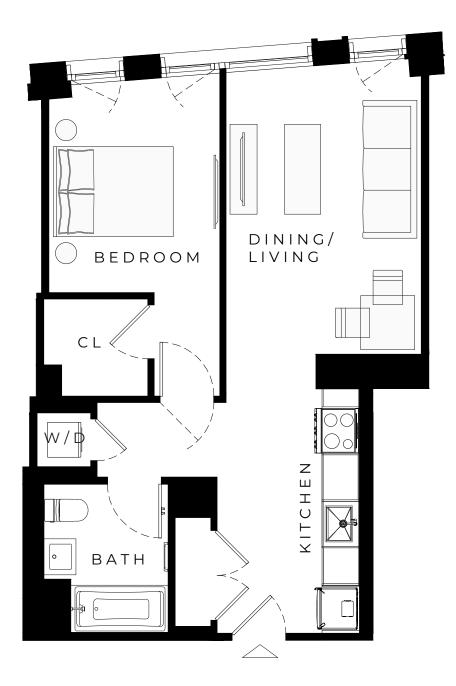

## residence

1 BEDROOM 1 BATHROOM

NÅ

ALL DIMENSIONS ARE APPROXIMATE AND SUBJECT TO NOMINAL CONSTRUCTION VARIANCE AND TOLERANCE. DIMENSIONS ARE MAXIMUM OVERALL, SUBTRACT CUTOUTS. LEASING AGENT IS PLEDGED TO THE LETTER AND SPRIT OF U.S. POLICY FOR THE ACHIEVEMENT OF EQUAL HOUSING OPPORTUNITY THROUGHOUT THE U.S. AND IS COMMITTED TO AN AFFIRMATIVE ADVERTISING AND MARKETING PROGRAM IN WHICH THERE ARE NO BARRIERS TO OBTAINING HOUSING BECAUSE OF RACE, COLOR, CREED, RELIGION, SEX, SEXUAL ORIENTATION, MILITARY STATUS, AGE, DISABILITY, ANCESTRY, FAMILY STATUS, NATIONAL ORIGIN, OR ANY OTHER GROUNDS PROHIBITED BY CITY, STATE, OR FEDERAL LAW.