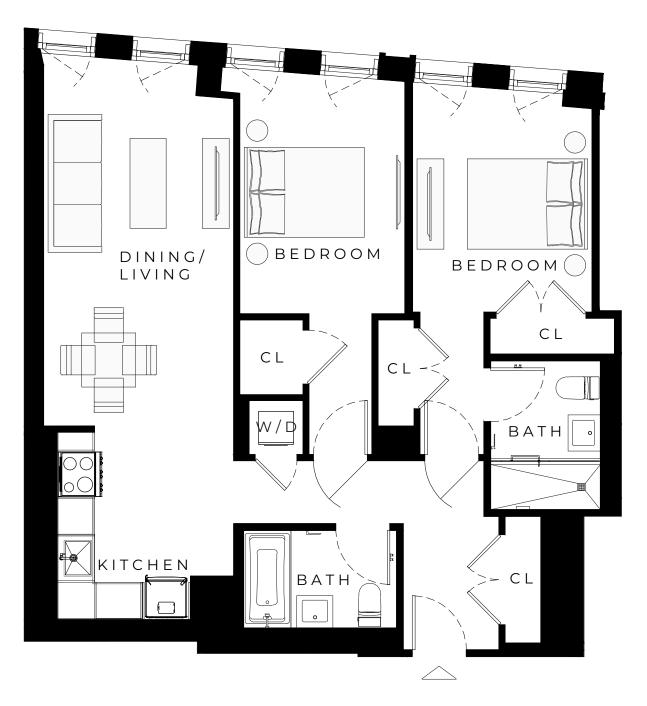

BROOKLYN, NY

residence 305-405

> 2 BEDROOM 2 BATHROOM

N Å

ALL DIMENSIONS ARE APPROXIMATE AND SUBJECT TO NOMINAL CONSTRUCTION VARIANCE AND TOLERANCE. DIMENSIONS ARE MAXIMUM OVERALL, SUBTRACT CUTOUTS. LEASING AGENT IS PLEDGED TO THE LETTER AND SPRIT OF U.S. POLICY FOR THE ACHIEVENENT OF EQUAL HOUSING OPPORTUNITY THROUGHOUT THE U.S. AND IS COMMITTED TO AN AFFIRMATIVE ADVERTISING AND MARKETING PROGRAM IN WHICH THERE ARE NO BARRIERS TO OBTAINING HOUSING BECAUSE OF RACE, COLOR, CREED, RELIGION, SEX, SEXUAL ORIENTATION, MILITARY STATUS, AGE, DISABILITY, ANCESTRY, FAMILY STATUS, NATIONAL ORIGIN, OR ANY OTHER GROUNDS PROHIBITED BY CITY, STATE, OR FEDERAL LAW.